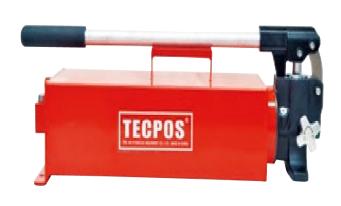

## **Hydraulic Hand Pump ESP50 – 5000cc**

## **TECPOS**

- Orange painted finish.
- Maximum Pressure: 700 Bar.
- Certification available 2.1 DoC

| Product<br>Code | Reservoir<br>Capacity | Volume Per<br>Stroke cc | Volume Per<br>Stroke cc | Piston<br>Stroke | Max Hand<br>Effort | Weight | Working<br>Pressure |
|-----------------|-----------------------|-------------------------|-------------------------|------------------|--------------------|--------|---------------------|
|                 | сс                    | High Pressure           | Low Pressure            | mm               | kgs                | kgs    | bar                 |
| ESP50           | 5,000                 | 2.94                    | 41                      | 26               | 38.5               | 14.5   | 700                 |