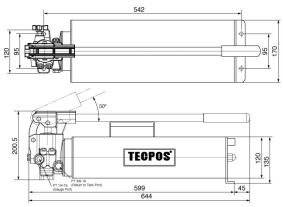

## **Hydraulic Hand Pump ESP50 – 5000cc**

## **TECPOS**

- Orange painted finish.
- Maximum Pressure: 700 Bar.
- Certification available 2.1 DoC

| Product<br>Code | Reservoir<br>Capacity | Volume Per<br>Stroke cc | Volume Per<br>Stroke cc | Piston<br>Stroke | Max Hand<br>Effort | Weight | Working<br>Pressure |
|-----------------|-----------------------|-------------------------|-------------------------|------------------|--------------------|--------|---------------------|
|                 | сс                    | High Pressure           | Low Pressure            | mm               | kgs                | kgs    | bar                 |
| ESP50           | 5,000                 | 2.94                    | 41                      | 26               | 38.5               | 14.5   | 700                 |