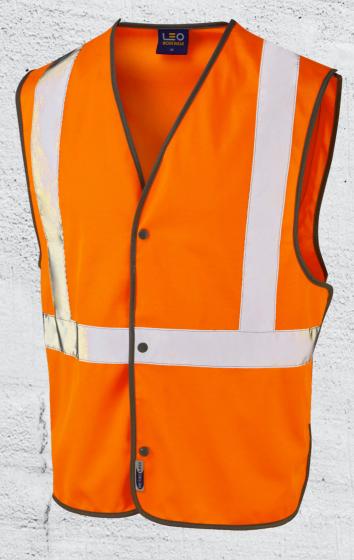

## UMBERLEIGH

ISO 20471 CLASS 2 RAILWAY STUD WAISTCOAT

Code: W26-O

Perfectly suited for working on or near the track side Tear apart garment for protection against moving parts Certified to RIS-3279-TOM | Available in sizes S - 4XL

## **SPECIFICATION**

**FABRIC** 

= 100% Knitted Polyester

COLOUR

Hi-Vis Orange (RIS-3279-TOM)

TRIM

= Grey

FASTENER = Stud

LENGTH

= 69 - 75cm

SIZES

S-4XL

FFATURES =

Quick Release Velcro Side & Shoulder Seams

Flasticated Action Back

| Size              | Small | Medium | Large   | XL      | XXL     | 3XL     | 4XL     |
|-------------------|-------|--------|---------|---------|---------|---------|---------|
| Chest To Fit (cm) | 86-94 | 94-102 | 102-110 | 110-118 | 118-126 | 126-134 | 134-142 |
| Waist To Fit (cm) | 82-90 | 90-98  | 98-106  | 106-114 | 114-122 | 122-130 | 130-138 |