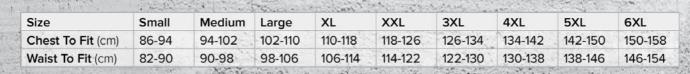

## SPECIFICATION

- FABRIC = 100% Knitted Polyester 130gsm Airflow Mesh COLOUR = Hi-Vis Yellow TRIM = Grey FASTENER = Zip LENGTH = 76 - 81cm SIZES = S - 6XL FEATURES = **Deeper Armholes than Standard** Scooped Sides allowing Pocket Access Solid Polyester Panels for Enhanced **Garment Rigidity ID** Pocket
  - Mobile Phone Pocket
  - = 2 Front Bellowed Storage Pockets
  - = Double Pen Pocket with D-Ring
  - = Also available in Orange