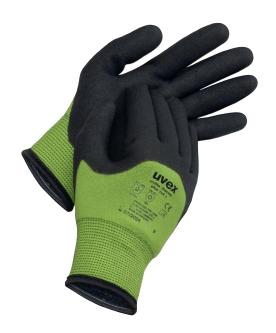

## Product data sheet for uvex unitlite thermo plus cut c

The uvex unilite thermo plus cut c is a winter safety glove, that combines protection against thermal risks (cold) with very good cut protection (Level C). Characterised by an extremely robust polymer coating which is flexible even at low temperatures. Acrylic provides good insulation.

## **Features**

· Good grip, even in wet work environments

· Excellent abrasion resistance

· Good fit

## Suitability for industrial working environments

· Suitable for dry and slightly damp work environments

Material number 60591

**Sizes** 7,8,9,10,11

**Standard** EN ISO 21420:2020.

EN 388:2016 + A1:2018, EN 511:2006

Performance classes in 3 X 4 2 C

accordance with EN 388

Performance classes in  $\ 0.2\ X$  accordance with EN 511

Outer material Acrylic, Fibreglass, Polyamide (PA)

**Coating** Polymer

Coating surface area Palm, 3/4 of the back of the hand

Type With knitted cuff

Colour Green, Black

1