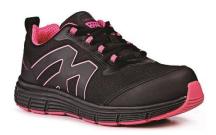

## TECHNICAL SPECIFICATION

**Belmont Safety Ltd** 

Belmont Safety Ltd, manufacturer of the below referenced product hereby declares that the product:

Style: LT227BP

Description: Black/Pink Ladies Safety Trainer SB SRC

Upper: High Quality Nylon Mesh Upper Sole: Lightweight Rubber/EVA Sole Toe Cap: 200 Joules Steel Toe Cap

Midsole: N/A Available Sizes: 3-8

Other: Comfort Mesh Lining

Comfort Footbed and Lining Soft Full Padded Tongue