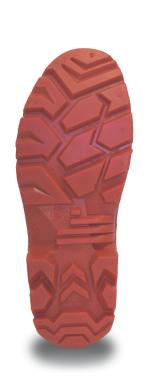

# VW256 TITAN

# BLACK / RED PVC STEEL TOE & MIDSOLE WELLINGTON





This comfortable safety toecap and midsole wellington meets the highest requirements for slip resistance, with an SRC rating. Created from a supple compound of PVC and Nitrile Rubber, Titan has resistance to many contaminants and is also anti-static and hydrocarbon resistant. It features an air exchange channel to regulate temperature, and a padded footbed laid over a shock absorbing honeycomb heel section for day long comfort. Titan is reinforced over the toe area and under the arch of the foot for durability.

# **CE Specification**

EN ISO 20345:2011 S5 SRC

### Size

3 - 13 (36 - 48)







# Upper

Black PVC and nitrile rubber upper, with a moulded heel stabiliser and internal trouser grips. Cutdown bands enable it to be resized. Resistant to hydrocarbons. Reflective panel for saf