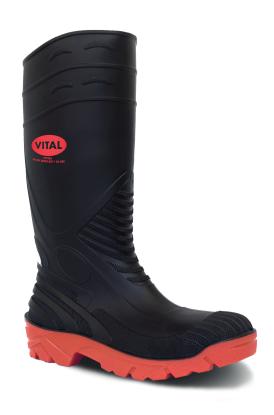

# VW256 TITAN

# BLACK / RED PVC STEEL TOE & MIDSOLE WELLINGTON

This comfortable safety toecap and midsole wellington meets the highest requirements for slip resistance, with an SRC rating. Created from a supple compound of PVC and Nitrile Rubber, Titan has resistance to many contaminants and is also anti-static and hydrocarbon resistant. It features an air exchange channel to regulate temperature, and a padded footbed laid over a shock absorbing honeycomb heel section for day long comfort. Titan is reinforced over the toe area and under the arch of the foot for durability.

# Upper

Black PVC and nitrile rubber upper, with a moulded heel stabiliser and internal trouser grips. Cutdown bands enable it to be resized. Resistant to hydrocarbons. Reflective panel for safety in low light situations.