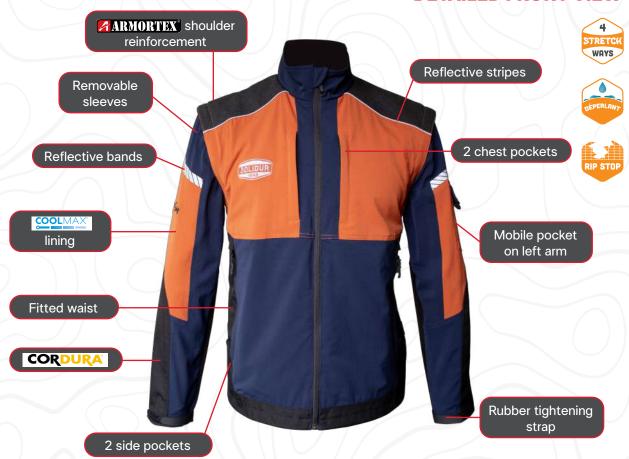

#### **DETAILED FRONT VIEW**

#### DESCRIPTION

This work jacket has a fitted cut that's perfectly suited to women's body shapes. It's also functional, thanks to its extended back with bumper, removable sleeves, numerous pockets and cuff adjustments. It also stands out for its trendy colours: an elegant mix of navy blue and Bombay Brown.

#### COMPOSITION

Main fabric: 88% Cordura®, 12% Spandex®,

270g/m<sup>2</sup>.

Reinforcement: 31% Armortex® Kevlar®, 61%

Nylon®, 6% Spandex®, 2% PU, 340g/m².

Lining: 55% CoolMax®, 45% Coolpass®, 130g/m².