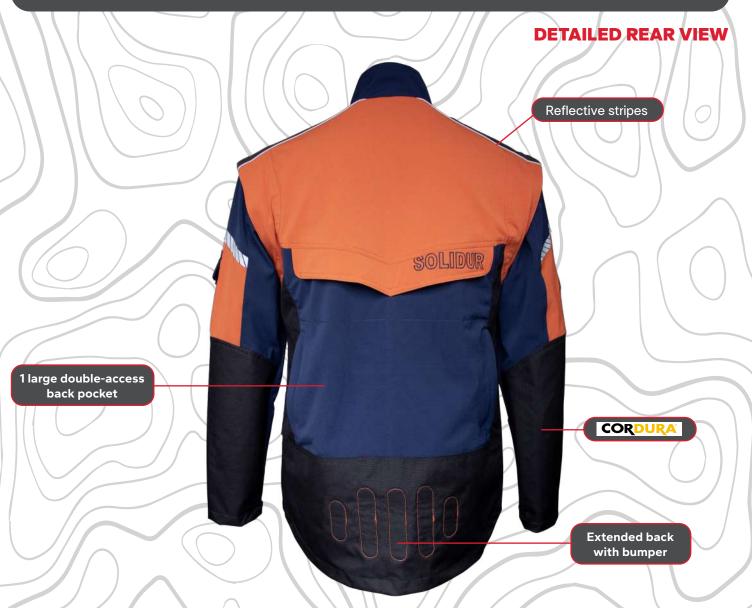

#### DESCRIPTION

This work jacket has a fitted cut that's perfectly suited to women's body shapes. It's also functional, thanks to its extended back with bumper, removable sleeves, numerous pockets and cuff adjustments. It also stands out for its trendy colours: an elegant mix of navy blue and Bombay Brown.

#### COMPOSITION

Main fabric: 88% Cordura®, 12% Spandex®,

270g/m<sup>2</sup>.

Reinforcement: 31% Armortex® Kevlar®, 61%

Nylon®, 6% Spandex®, 2% PU, 340g/m².

Lining: 55% CoolMax®, 45% Coolpass®, 130g/m².