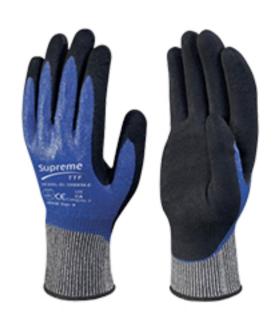

## PRODUCT INFORMATION SHEET GLOVE MODEL: FC-THERM-328 E

Description: A fully Coated Glove with thermal Liner that is made with a Cut Resistant Fibre tested under EN388:2016

as Level E. While providing cut resistance, this glove keeps hand Warm & Dry with terry brushed liner inside the glove- No more cold hands at work at extreme cold working conditions. The glove is fully

coated with Nitrile and the palm & fingertips are double coated with Sandy Nitrile to provide excellent grip.

Conforms To: EN388:4X43E

EN511:010

EN388 CAT II: Abrasion 4

Cut X

Tear 4

Puncture 3

EN388:2016