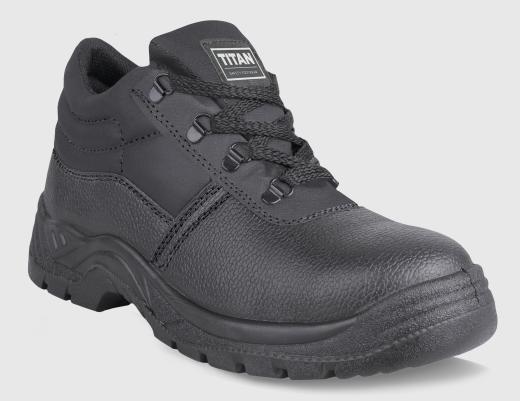

## FEATURES

- + LIGHTWEIGHT PU/PU SOLE
- + STEEL MIDSOLE FOR ANTI PENETRATION
- + WIDER CUT FOR ADDED COMFORT
- + SHOCK ABSORBENT HEEL

| SPECIFICATIONS      |                                                                                           |
|---------------------|-------------------------------------------------------------------------------------------|
| Safety Rating       | S3 : Approved toe protection                                                              |
| Slip Resistance     | SRC - Tested on ceramic tile floor with lauryl sulphate and on steel floor with glycerine |
| Upper Description   | Microfibre                                                                                |
| Available Sizes     | 3 - 13                                                                                    |
| COMPONENTS          |                                                                                           |
| Toe Protection      | 200 J Steel toe cap                                                                       |
| Upper               | Genuine Split Microfibre leather                                                          |
| Quarter Lining      | Polyester Black Sandwich Mesh                                                             |
| Removable Innersole | Moulded Comfort Innersole                                                                 |
| Insole board        | Polyester non-woven insole board                                                          |
| Outsole             | PU/PU sole with steel midsole for anti penetration                                        |

Eyelets Metal eyelets

\*Engineered for Light-Duty limited use