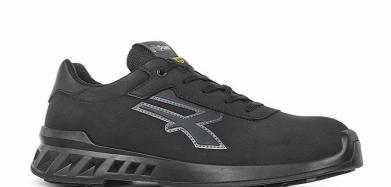

## THOMAS LIGHT SAFETY SHOE ESD

Don't worry... be happy!

Lightweight safety work shoes with upper in Nubuck-effect soft microfibre.

These low work shoes, with Airtoe® Aluminium light toe cap, in S3 SRC CI ESD protection class, feature an ultra-light sole built using a new generation anti-abrasion, anti-oil, anti-slip and antistatic PU compound.

The brand new puncture-proof textile insole makes these work shoes lighter than traditional models ensuring the protection of the sole of the foot.

The use of these innovative materials for the outsole and the anti-puncture system, together with the Airtoe® aluminium toe cap, allow a considerable reduction in the overall weight of the work footwear, which greatly benefits the performance and well-being of the worker.

CI safety footwear, with special protection of the sole from the cold, ideal for: electricians, carpenters, craftsmen, warehouse workers, and for workers in the transport & logistics sector.

The U-Power Original insole, built using a light polyurethane compound ensures comfort and foot health thanks to its antibacterial, anatomical and breathable characteristics. WingTex Air tunnel lining.