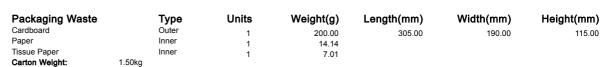

anti-puncture system, together with the Airtoe® aluminium toe cap, allow a considerable reduction in the overall weight of the work footwear, which greatly benefits the performance and well-being of the worker.

CI safety footwear, with special protection of the sole from the cold, ideal for: electricians, carpenters, craftsmen, warehouse workers, and for workers in the transport & logistics sector.

The U-Power Original insole, built using a light polyurethane compound ensures comfort and foot health thanks to its antibacterial, anatomical and breathable characteristics. WingTex Air tunnel lining.

Safety shoes for men and women.

Conforms to EN ISO 20345:2011



| Product   | Code: |
|-----------|-------|
| UPRV20134 |       |

Selling UOM:

Each

Pack Size:

1







uPower-Wingtex