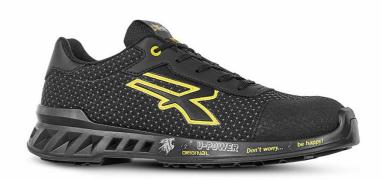

## MATT LIGHT SAFETY SHOE ESD

Don't worry... be happy!

Lightweight safety shoes with Airtoe® Aluminium toecap and sole made with an ultra light innovative new generation PU compound that significantly reduces the weight of the shoe.

The lightness of this safety shoe allows for greater freedom of movement, greater energy and better performance.

Safety shoes for women and men, with upper in PUTEK® star highly resistant to abrasion, water repellent and breathable. Toe protection with abrasion-resistant scuff cap.

Breathable shoes with no-slip, anti-static, oil-resistant and abrasion-resistant sole with innovative ultralight puncture-resistant textile insole, ideal for: craftsmen, electricians, carpenters, warehouse workers, and the logistics and transport sectors.

Comfort and well-being guaranteed by the Wingtex breathable air tunnel lining and the U-Power Original insole in light polyurethane compound soft polyurethane, anatomical, breathable and antibacterial.

Conforms to EN ISO 20345:2011

S3 SRC CI ESD protection class safety shoes which offer special protection of the sole from the cold.

**Product Code: UPRV20014** 

Selling UOM:

Each

Pack Size:

**Electrostatic Discharge** 