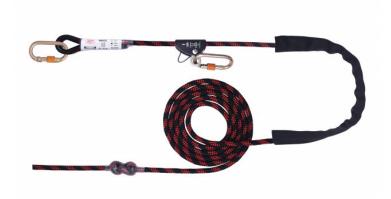

# DESCRIPTION

5m work positioning lanyard with non-openable aluminium rope grab with 2 screw gate connectors in alloy steel. Rope ends stitched and covered with polyethylene protective sleeve.

#### **SPECIFICATIONS**

Length

5m Max.

Rope Ends

Stitched and Covered With Polyethylene Protective Sleeve. Abrasion Resistant Thimbles Provided Within Loops

Adjustment Device

Non Openable Rope Grab Aluminium

Delivered With

2 Screwgate Connectors In Alloy Steel. Gate Opening 18mm. Conforms To EN 362 Class B & M Material

12mm High Quality Kermantle Rope

Protective Rope Sleeve

60cm

Product Weight

1170g