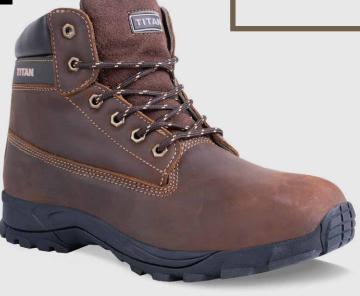

## **FEATURES**

- + LIGHTWEIGHT EVA SOLE FOR ALL DAY COMFORT
- + KEVLAR MIDSOLE FOR ANTI PENETRATION
- + BELLOWED TONGUE TO SEAL OUR DEBRIS
- + COMFORT PADDED COLLAR FOR RESPONSIVE CUSHIONING

## **SPECIFICATIONS**

Safety Rating S3 : Approved toe protection

Slip Resistance SRC - Tested on tested on ceramic tile floor with lauryl sulphate and on steel floor with glycerine

Upper Description Brown Crazy Horse leather

## **COMPONENTS**

Toe Protection 200 J Steel toe cap

Upper Material Superior full grain Crazy Horse leather

Quarter Lining Polyester black sandwich mesh

Removable Innersole Moulded comfort innersole

Insole board Polyester non-woven insole board

Outsole Lightweight EVA
Eyelets Metal eyelets