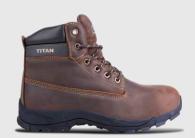

## **SPECIFICATIONS**

Safety Rating S3 : Approved toe protection

Slip Resistance SRC - Tested on tested on ceramic tile floor with lauryl sulphate and on steel floor with glycerine

Upper Description Brown Crazy Horse leather

## **COMPONENTS**

Toe Protection 200 J Steel toe cap

Upper Material Superior full grain Crazy Horse leather

Quarter Lining Polyester black sandwich mesh

Removable Innersole Moulded comfort innersole

Insole board Polyester non-woven insole board