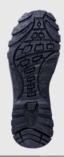

S3 SRC









## **FEATURES**

- + LIGHTWEIGHT EVA SOLE FOR ALL DAY COMFORT
- + KEVLAR MIDSOLE FOR ANTI PENETRATION
- + BELLOWED TONGUE TO SEAL OUR DEBRIS
- + COMFORT PADDED COLLAR FOR RESPONSIVE CUSHIONING





## **SPECIFICATIONS**

Safety Rating S3 : Approved toe protection

Slip Resistance SRC - Tested on tested on ceramic tile floor with lauryl sulphate and on steel floor with glycerine

Upper Description Brown Crazy Horse leather

Available Sizes 3 - 13

## **COMPONENTS**

Toe Protection 200 J Steel toe cap

Upper Material Superior full grain Crazy Horse leather

Quarter Lining Polyester black sandwich mesh

Removable Innersole Moulded comfort innersole

Insole board Polyester non-woven insole board

Outsole Lightweight EVA
Eyelets Metal eyelets