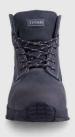

## **FEATURES**

- + LIGHTWEIGHT EVA SOLE FOR ALL DAY COMFORT
- + KEVLAR MIDSOLE FOR ANTI PENETRATION
- + BELLOWED TONGUE TO SEAL OUR DEBRIS
- + COMFORT PADDED COLLAR FOR RESPONSIVE CUSHIONING

## **SPECIFICATIONS**

Safety Rating S3 : Approved toe protection

Slip Resistance SRC - Tested on tested on ceramic tile floor with lauryl sulphate and on steel floor with glycerine

Upper Description Nubuck
Available Sizes 3 - 13

## **COMPONENTS**

Toe Protection 200 J Steel toe cap

Upper Material Superior Nubuck leather

Quarter Lining Polyester black sandwich mesh

Removable Innersole Moulded comfort innersole

Insole board Polyester non-woven insole board

Outsole Lightweight EVA
Eyelets Metal eyelets