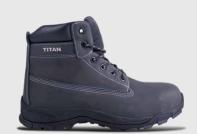

## **FEATURES**

- + LIGHTWEIGHT EVA SOLE FOR ALL DAY COMFORT
- + KEVLAR MIDSOLE FOR ANTI PENETRATION
- + BELLOWED TONGUE TO SEAL OUR DEBRIS
- + COMFORT PADDED COLLAR FOR RESPONSIVE CUSHIONING

## **SPECIFICATIONS**

Safety Rating S3 : Approved toe protection

Slip Resistance SRC - Tested on tested on ceramic tile floor with lauryl sulphate and on steel floor with glycerine

Upper Description Nubuck
Available Sizes 3 - 13

## **COMPONENTS**

Toe Protection 200 J Steel toe cap

Upper Material Superior Nubuck leather

Quarter Lining Polyester black sandwich mesh

Removable Innersole Moulded comfort innersole

Insole board Polyester non-woven insole board

Outsole Lightweight EVA
Eyelets Metal eyelets