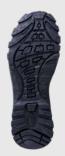

JAGUAR

S3 SRC









## **FEATURES**

- + LIGHTWEIGHT EVA SOLE FOR ALL DAY COMFORT
- + KEVLAR MIDSOLE FOR ANTI PENETRATION
- + BELLOWED TONGUE TO SEAL OUR DEBRIS
- + COMFORT PADDED COLLAR FOR RESPONSIVE CUSHIONING





## **SPECIFICATIONS**

Safety Rating S3 : Approved toe protection

Slip Resistance SRC - Tested on tested on ceramic tile floor with lauryl sulphate and on steel floor with glycerine

Upper Description Nubuck
Available Sizes 3 - 13

## **COMPONENTS**

Toe Protection 200 J Steel toe cap

Upper Material Superior Nubuck leather

Quarter Lining Polyester black sandwich mesh

Removable Innersole Moulded comfort innersole

Insole board Polyester non-woven insole board

Outsole Lightweight EVA
Eyelets Metal eyelets