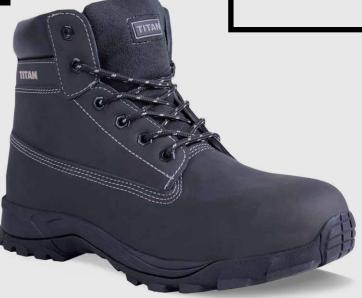

## **FEATURES**

- + LIGHTWEIGHT EVA SOLE FOR ALL DAY COMFORT
- + KEVLAR MIDSOLE FOR ANTI PENETRATION
- + BELLOWED TONGUE TO SEAL OUR DEBRIS
- + COMFORT PADDED COLLAR FOR RESPONSIVE CUSHIONING

## **SPECIFICATIONS**

Safety Rating S3 : Approved toe protection

Slip Resistance SRC - Tested on tested on ceramic tile floor with lauryl sulphate and on steel floor with glycerine

Upper Description Nubuck
Available Sizes 3 - 13

## **COMPONENTS**

Toe Protection 200 J Steel toe cap

Upper Material Superior Nubuck leather

Quarter Lining Polyester black sandwich mesh

Removable Innersole Moulded comfort innersole

Insole board Polyester non-woven insole board

Outsole Lightweight EVA
Eyelets Metal eyelets