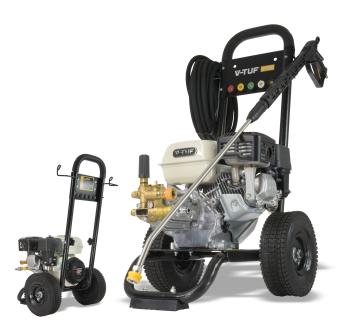

# TORRENT GPT200 INDUSTRIAL 6.5HP PETROL PRESSURE WASHER WITH HONDA ENGINE - 2755PSI, 190BAR, 12L/MIN

## **POWERED BY** HONDA

CHEMICAL

INJECTION

HOSE, GUN

LOW OIL **ALERT** 

& LANCE KIT

**QUICK RELEASE** NOZZLES (5)

2755 psi CLEANING

## WHY BUY?

- Ÿ QUICK, EASY, AND EFFECTIVE CLEANING OF DRIVEWAYS, PATIOS, VEHICLES, WINDOWS, AND OTHER DEMANDING JOBS WHERE AN ELECTRICAL POWER SUPPLY IS NOT AVAILABLE
- DESIGNED FOR OUTSTANDING PERFORMANCE WITH **EXCELLENT RELIABILITY**
- Ÿ THE STRONG, RIGID FRAME AND LARGE WHEELS DEAL WITH ROUGH TERRAIN

# **SPECIFICATION**

| PRESSURE (psi)            | 2755                     |
|---------------------------|--------------------------|
| FLOW (litres/minute)      | 12                       |
| PUMP TYPE                 | TRIPLEX DIRECT DRIVE     |
| FUEL CAPACITY             | 3.1 LITRES               |
| OIL SIGHT GLASS           | YES                      |
| CHEMICAL INJECTION        | YES                      |
| ENGINE BRAND              | HONDA                    |
| DISPLACEMENT              | 6.5 HP                   |
| STARTING SYSTEM           | RECOIL STARTER           |
| FRAME FINISH              | BLACK POWDER COATING     |
| WHEELS                    | LARGE PNEUMATIC TYRES    |
| SOUND LEVEL               | 110 dBA                  |
| HIGH PRESSURE HOSE        | 10M 3/8" QUICK RELEASE   |
| GUN AND LANCE KIT         | YES - QUICK RELEASE      |
| NOZZLES                   | 5 QUICK RELEASE          |
|                           | (00,15,25,40 & CHEMICAL) |
| DIMENSIONS (L x W x H cm) | 700 x 550 x 930          |
| PACKAGING (L x W x H cm)  | 720 x 600 x 550          |
|                           |                          |

# **FEATURES**

VERY TOUGH BUILD QUALITY LARGE PNEUMATIC TYRES V-TUF DURAKLIX QUICK RELEASE GUN, LANCE & 10M 3/8" HOSE

Item No. Description

**TORRENT GPT200** 6.5HP Petrol Pressure Washer with Honda Engine - 2755psi, 190Bar, 12L/min