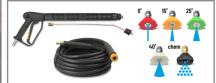

# **SPECIFICATION**

| PRESSURE (psi)            | 2755                     |
|---------------------------|--------------------------|
| FLOW (litres/minute)      | 12                       |
| PUMP TYPE                 | TRIPLEX DIRECT DRIVE     |
| FUEL CAPACITY             | 3.1 LITRES               |
| OIL SIGHT GLASS           | YES                      |
| CHEMICAL INJECTION        | YES                      |
| ENGINE BRAND              | HONDA                    |
| DISPLACEMENT              | 6.5 HP                   |
| STARTING SYSTEM           | RECOIL STARTER           |
| FRAME FINISH              | BLACK POWDER COATING     |
| WHEELS                    | LARGE PNEUMATIC TYRES    |
| SOUND LEVEL               | 110 dBA                  |
| HIGH PRESSURE HOSE        | 10M 3/8" QUICK RELEASE   |
| GUN AND LANCE KIT         | YES - QUICK RELEASE      |
| NOZZLES                   | 5 QUICK RELEASE          |
|                           | (00,15,25,40 & CHEMICAL) |
| DIMENSIONS (L x W x H cm) | 700 x 550 x 930          |
| PACKAGING (L x W x H cm)  | 720 x 600 x 550          |
|                           |                          |

# **FEATURES**

VERY TOUGH BUILD QUALITY LARGE PNEUMATIC TYRES V-TUF DURAKLIX QUICK RELEASE GUN, LANCE & 10M 3/8" HOSE

Item No. Description

**TORRENT GPT200** 6.5HP Petrol Pressure Washer with Honda Engine - 2755psi, 190Bar, 12L/min