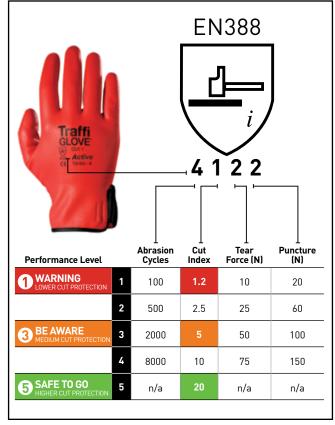

## **SPECIFICATIONS:**

 Code:
 TG180

 Name:
 ACTIVE

 EN 388:
 4122

 Sizes:
 07 - 11

**Length:** 21-25cms approx

**Liner:** Seamless knitted RED nylon

Coating: SoFlex™
Gauge: 15gq