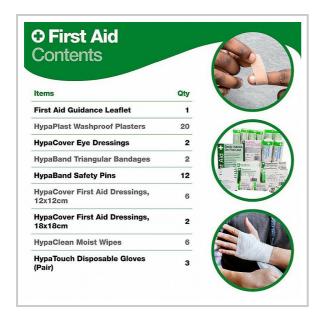

## **Evolution 1-10 Persons Statutory First Aid Kit**

- Statutory workplace first aid kits
- Fully stocked and complaint with Health & Safety (HSE) regulations
- Available for 1-10, 11-20 and 21-50 persons
- Durable hinged plastic Evolution case

Available in three different sizes, these workplace first aid kits in Evolution cases contain all the first aid supplies needed to meet HSE recommendations and are suitable for most workplaces. Evolution cases are robust, water-resistant and easy to clean, and this case can be mounted to the wall with bracket EVB02 (sold separately).