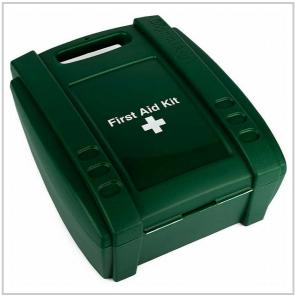

## **Evolution 1-10 Persons Statutory First Aid Kit**

- Statutory workplace first aid kits
- Fully stocked and complaint with Health & Safety (HSE) regulations
- Available for 1-10, 11-20 and 21-50 persons
- Durable hinged plastic Evolution case

Available in three different sizes, these workplace first aid kits in Evolution cases contain all the first aid supplies needed to meet HSE recommendations and are suitable for most workplaces. Evolution cases are robust, water-resistant and easy to clean, and this case can be mounted to the wall with bracket EVB02 (sold separately).