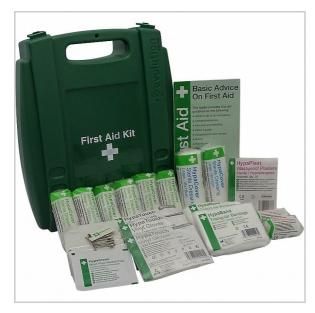

## **Evolution 1-10 Persons Statutory First Aid Kit**

- Statutory workplace first aid kits
- Fully stocked and complaint with Health & Safety (HSE) regulations
- Available for 1-10, 11-20 and 21-50 persons
- Durable hinged plastic Evolution case

Available in three different sizes, these workplace first aid kits in Evolution cases contain all the first aid supplies needed to meet HSE recommendations and are suitable for most workplaces. Evolution cases are robust, water-resistant and easy to clean, and this case can be mounted to the wall with bracket EVB02 (sold separately).