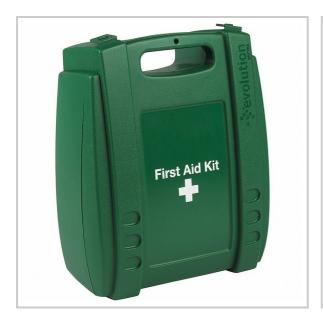

## **Evolution 1-10 Persons Statutory First Aid Kit**

- Statutory workplace first aid kits
- Fully stocked and complaint with Health & Safety (HSE) regulations
- Available for 1-10, 11-20 and 21-50 persons
- Durable hinged plastic Evolution case

Available in three different sizes, these workplace first aid kits in Evolution cases contain all the first aid supplies needed to meet HSE recommendations and are suitable for most workplaces. Evolution cases are robust, water-resistant and easy to clean, and this case can be mounted to the wall with bracket EVB02 (sold separately).