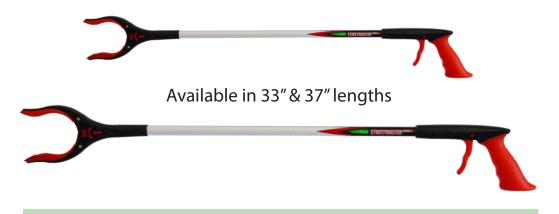

STREETMASTER PRO GEL

Standard 33"/85cm LP2633 - Gel handle

STREETMASTER PRO GEL

Standard 37"/93cm LP2637 - Extended length for hard to reach areas, or for taller users