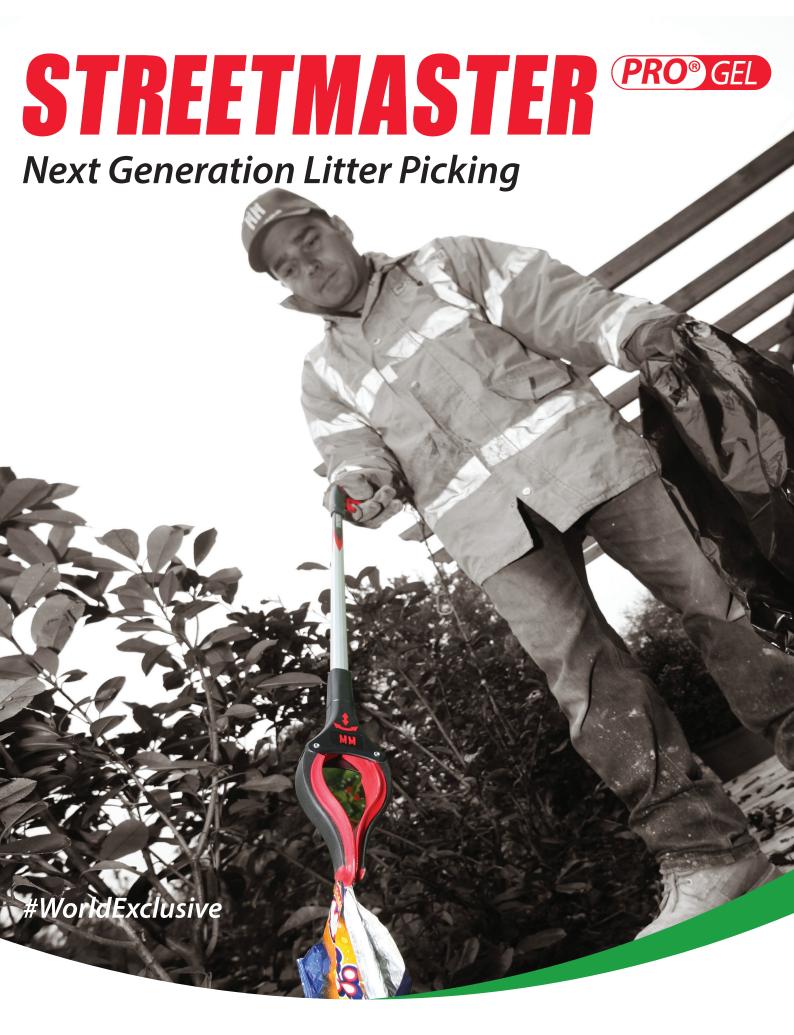

## Precise litter collection every day

STREETMASTER GROGER

- World exclusive Gel handle; offering even more comfort to use daily
- Alleviates hand fatigue for sustained use
- 90 degree rotating swivel head for precision litter collection in confined spaces

Our 2022 **STREETMASTER** \***PROGEL** is designed to enhance everyday litter collection. Avoid hand fatigue, RSI and MSD when litter picking for longer periods; with our World Exclusive GEL handle - offers a comfortable and secure pick up every time.