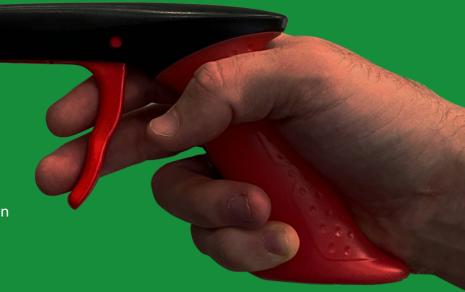

Comfortable pick-up from any surface

## Precise litter collection every day

STREETMASTER GROGER

- World exclusive Gel handle; offering even more comfort to use daily
- Alleviates hand fatigue for sustained use
- 90 degree rotating swivel head for precision litter collection in confined spaces

Our 2022 **STREETMASTER** \***PROGEL** is designed to enhance everyday litter collection. Avoid hand fatigue, RSI and MSD when litter picking for longer periods; with our World Exclusive GEL handle - offers a comfortable and secure pick up every time.