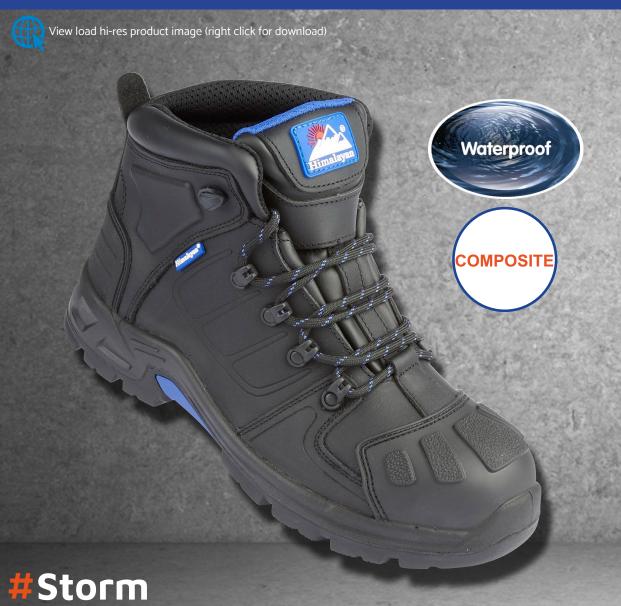

Briggs Safetywear, Himalayan House, 430 Thurmaston Boulevard, Leicester. LE4 9LE

T: 0116 2444 700 | F: 0116 2444 744

www.himalayanworkwear.com | sales@himalayanworkwear.com

| Style Code                     | 5209                                                                                                                                                                 |
|--------------------------------|----------------------------------------------------------------------------------------------------------------------------------------------------------------------|
| Safety Rating                  | S3                                                                                                                                                                   |
| Slip Resistance                | SRC                                                                                                                                                                  |
| Temperature Resistance of Sole | 300°C, HRO                                                                                                                                                           |
| Safety Standard                | EN ISO 20345:2011 S3 SRC HRO                                                                                                                                         |
| Size Range                     | UK 6 - 13 (incl 6.5 and 10.5)                                                                                                                                        |
| Features                       | Composite Toe Cap and Midsole Protection Full Grain Waterproof Leather Uppers Moisture Wicked Air-Tex Lining + Waterproof Membrane SRC Slip Resistance Colour: Black |