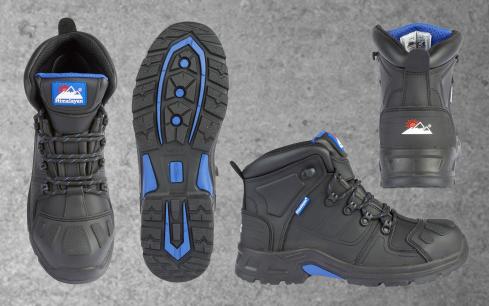

Briggs Safetywear, Himalayan House, 430 Thurmaston Boulevard, Leicester. LE4 9LE

T: 0116 2444 700 | F: 0116 2444 744

www.himalayanworkwear.com | sales@himalayanworkwear.com

| Style Code                     | 5209                                                                                                                                                                 |
|--------------------------------|----------------------------------------------------------------------------------------------------------------------------------------------------------------------|
| Safety Rating                  | S3                                                                                                                                                                   |
| Slip Resistance                | SRC                                                                                                                                                                  |
| Temperature Resistance of Sole | 300°C, HRO                                                                                                                                                           |
| Safety Standard                | EN ISO 20345:2011 S3 SRC HRO                                                                                                                                         |
| Size Range                     | UK 6 - 13 (incl 6.5 and 10.5)                                                                                                                                        |
| Features                       | Composite Toe Cap and Midsole Protection Full Grain Waterproof Leather Uppers Moisture Wicked Air-Tex Lining + Waterproof Membrane SRC Slip Resistance Colour: Black |