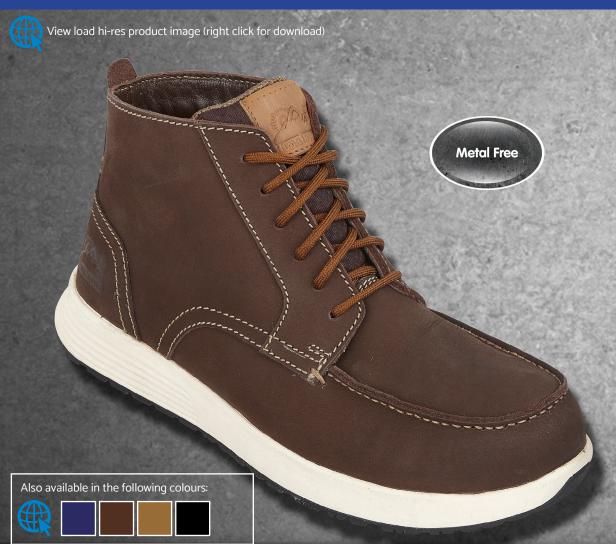

## Briggs Safetywear, Himalayan House, 430 Thurmaston Boulevard, Leicester. LE4 9LE

T: 0116 2444 700 | F: 0116 2444 744

www.himalayanworkwear.com | sales@himalayanworkwear.com

| Style Code                     | 4415                                                                                                                                                     |
|--------------------------------|----------------------------------------------------------------------------------------------------------------------------------------------------------|
| Safety Rating                  | S3                                                                                                                                                       |
| Slip Resistance                | SRC                                                                                                                                                      |
| Temperature Resistance of Sole | 300°C, HRO                                                                                                                                               |
| Safety Standard                | EN ISO 20345:2011 S3 SRC HRO                                                                                                                             |
| Size Range                     | UK 3 - 13 (incl 6.5 and 10.5)                                                                                                                            |
| Features                       | Metal Free Toe Cap and Midsole Protection<br>Water Repellant Waxy Nubuck Upper<br>Moisture Wicked Air-Tex Lining<br>SRC Slip Resistance<br>Colour: Brown |