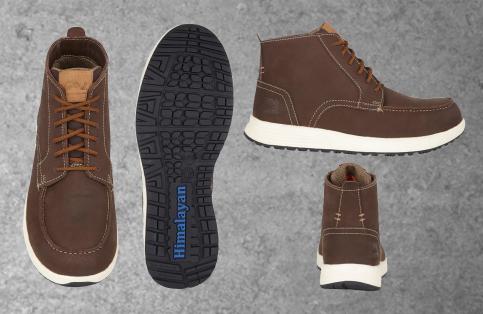

## Briggs Safetywear, Himalayan House, 430 Thurmaston Boulevard, Leicester. LE4 9LE

T: 0116 2444 700 | F: 0116 2444 744

www.himalayanworkwear.com | sales@himalayanworkwear.com

| Style Code                     | 4415                                                                                                                                                     |
|--------------------------------|----------------------------------------------------------------------------------------------------------------------------------------------------------|
| Safety Rating                  | S3                                                                                                                                                       |
| Slip Resistance                | SRC                                                                                                                                                      |
| Temperature Resistance of Sole | 300°C, HRO                                                                                                                                               |
| Safety Standard                | EN ISO 20345:2011 S3 SRC HRO                                                                                                                             |
| Size Range                     | UK 3 - 13 (incl 6.5 and 10.5)                                                                                                                            |
| Features                       | Metal Free Toe Cap and Midsole Protection<br>Water Repellant Waxy Nubuck Upper<br>Moisture Wicked Air-Tex Lining<br>SRC Slip Resistance<br>Colour: Brown |