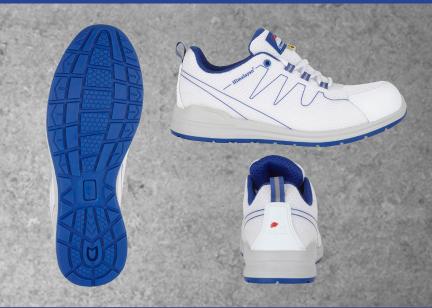

## Briggs Safetywear, Himalayan House, 430 Thurmaston Boulevard, Leicester. LE4 9LE

T: 0116 2444 700 | F: 0116 2444 744

www.himalayanworkwear.com | sales@himalayanworkwear.com

| Style Code                     | 4330                                                                                                                                              |
|--------------------------------|---------------------------------------------------------------------------------------------------------------------------------------------------|
| Safety Rating                  | S1P                                                                                                                                               |
| Slip Resistance                | SRC                                                                                                                                               |
| Temperature Resistance of Sole | 200°C                                                                                                                                             |
| Safety Standard                | EN ISO 20345:2011 S1P SRC<br>BS EN 61340-5-1:2016<br>BS EN IEC 61340-4-3:2018                                                                     |
| Size Range                     | UK 3 - 16 (incl 6.5 and 10.5)                                                                                                                     |
| Features                       | Metal Free Toe Cap and Midsole Protection Breathable Heavy Duty Fabric Upper Moisture Wicked Air-Tex Lining SRC Slip Resistance ESD Colour: White |