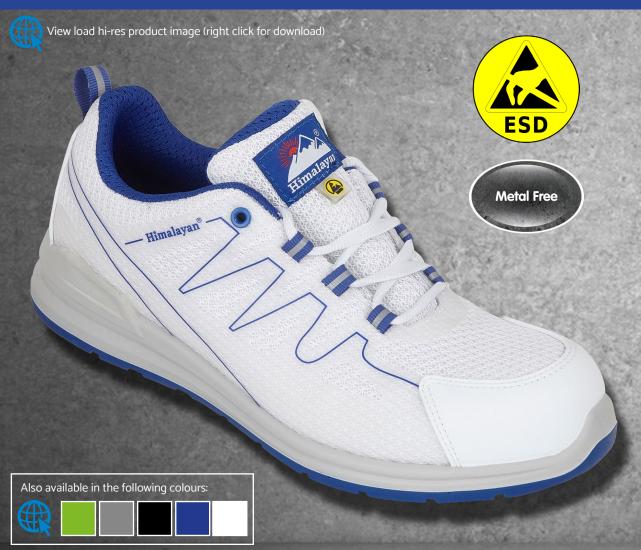

## Briggs Safetywear, Himalayan House, 430 Thurmaston Boulevard, Leicester. LE4 9LE

T: 0116 2444 700 | F: 0116 2444 744

www.himalayanworkwear.com | sales@himalayanworkwear.com

| Style Code                     | 4330                                                                                                                                              |
|--------------------------------|---------------------------------------------------------------------------------------------------------------------------------------------------|
| Safety Rating                  | S1P                                                                                                                                               |
| Slip Resistance                | SRC                                                                                                                                               |
| Temperature Resistance of Sole | 200°C                                                                                                                                             |
| Safety Standard                | EN ISO 20345:2011 S1P SRC<br>BS EN 61340-5-1:2016<br>BS EN IEC 61340-4-3:2018                                                                     |
| Size Range                     | UK 3 - 16 (incl 6.5 and 10.5)                                                                                                                     |
| Features                       | Metal Free Toe Cap and Midsole Protection Breathable Heavy Duty Fabric Upper Moisture Wicked Air-Tex Lining SRC Slip Resistance ESD Colour: White |