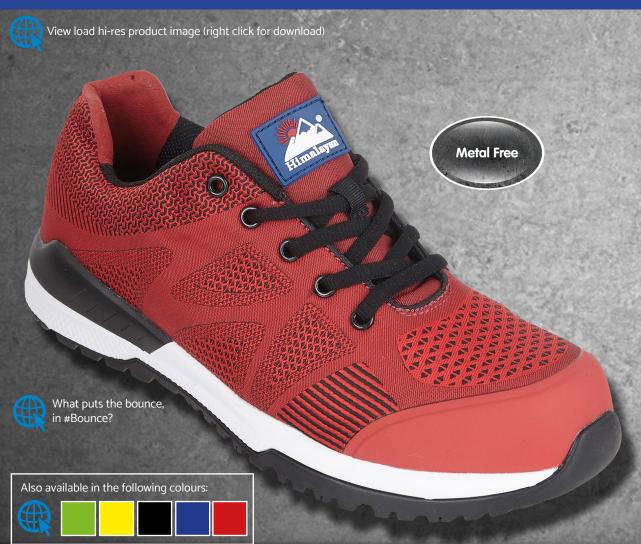

## Briggs Safetywear, Himalayan House, 430 Thurmaston Boulevard, Leicester. LE4 9LE

T: 0116 2444 700 | F: 0116 2444 744

www.himalayanworkwear.com | sales@himalayanworkwear.com

| Style Code                     | 4313                                                                                                                                        |
|--------------------------------|---------------------------------------------------------------------------------------------------------------------------------------------|
| Safety Rating                  | S1P                                                                                                                                         |
| Slip Resistance                | SRC                                                                                                                                         |
| Temperature Resistance of Sole | 300°C, HRO                                                                                                                                  |
| Safety Standard                | EN ISO 20345:2011 S1P SRC HRO                                                                                                               |
| Size Range                     | UK 3 - 12 (incl 6.5 and 10.5)                                                                                                               |
| Features                       | Metal Free Toe Cap and Midsole Protection Breathable Heavy Duty Fabric Upper Moisture Wicked Air-Tex Lining SRC Slip Resistance Colour: Red |