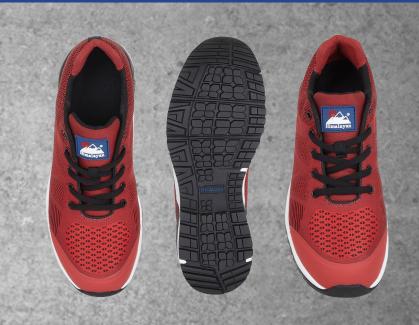

## Briggs Safetywear, Himalayan House, 430 Thurmaston Boulevard, Leicester. LE4 9LE

T: 0116 2444 700 | F: 0116 2444 744

www.himalayanworkwear.com | sales@himalayanworkwear.com

| Style Code                     | 4313                                                                                                                                        |
|--------------------------------|---------------------------------------------------------------------------------------------------------------------------------------------|
| Safety Rating                  | S1P                                                                                                                                         |
| Slip Resistance                | SRC                                                                                                                                         |
| Temperature Resistance of Sole | 300°C, HRO                                                                                                                                  |
| Safety Standard                | EN ISO 20345:2011 S1P SRC HRO                                                                                                               |
| Size Range                     | UK 3 - 12 (incl 6.5 and 10.5)                                                                                                               |
| Features                       | Metal Free Toe Cap and Midsole Protection Breathable Heavy Duty Fabric Upper Moisture Wicked Air-Tex Lining SRC Slip Resistance Colour: Red |