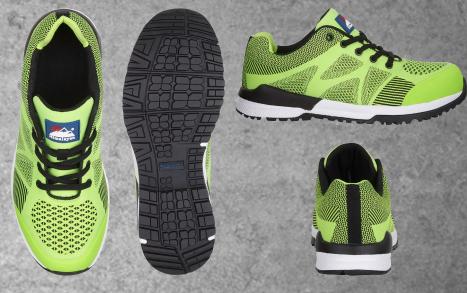

Briggs Safetywear, Himalayan House, 430 Thurmaston Boulevard, Leicester. LE4 9LE

T: 0116 2444 700 | F: 0116 2444 744

www.himalayanworkwear.com | sales@himalayanworkwear.com

| Style Code                     | 4311                                                                                                                                         |
|--------------------------------|----------------------------------------------------------------------------------------------------------------------------------------------|
| Safety Rating                  | S1P                                                                                                                                          |
| Slip Resistance                | SRC                                                                                                                                          |
| Temperature Resistance of Sole | 300°C, HRO                                                                                                                                   |
| Safety Standard                | EN ISO 20345:2011 S1P SRC HRO                                                                                                                |
| Size Range                     | UK 3 - 12 (incl 6.5 and 10.5)                                                                                                                |
| Features                       | Metal Free Toe Cap and Midsole Protection Breathable Heavy Duty Fabric Upper Moisture Wicked Air-Tex Lining SRC Slip Resistance Colour: Lime |