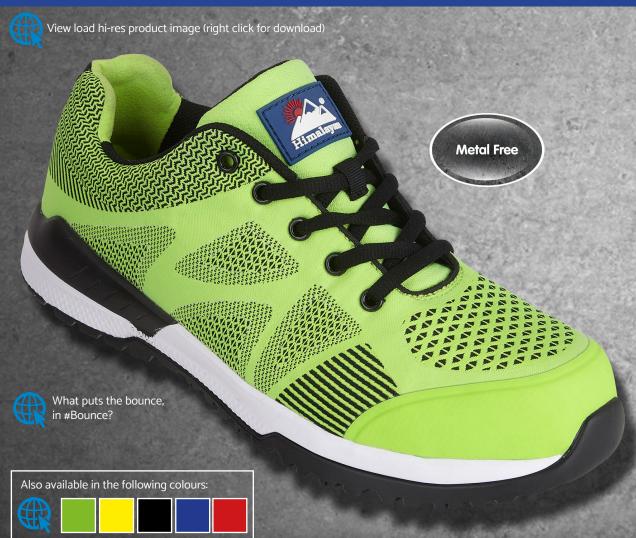

Briggs Safetywear, Himalayan House, 430 Thurmaston Boulevard, Leicester. LE4 9LE

T: 0116 2444 700 | F: 0116 2444 744

www.himalayanworkwear.com | sales@himalayanworkwear.com

| Style Code                     | 4311                                                                                                                                         |
|--------------------------------|----------------------------------------------------------------------------------------------------------------------------------------------|
| Safety Rating                  | S1P                                                                                                                                          |
| Slip Resistance                | SRC                                                                                                                                          |
| Temperature Resistance of Sole | 300°C, HRO                                                                                                                                   |
| Safety Standard                | EN ISO 20345:2011 S1P SRC HRO                                                                                                                |
| Size Range                     | UK 3 - 12 (incl 6.5 and 10.5)                                                                                                                |
| Features                       | Metal Free Toe Cap and Midsole Protection Breathable Heavy Duty Fabric Upper Moisture Wicked Air-Tex Lining SRC Slip Resistance Colour: Lime |