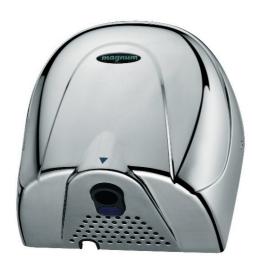

### Order Code:

**HMA3AW** – Storm hand dryer in white **HMA3AC** – Storm hand dryer in chrome

The Magnum **Storm** is the new generation high speed, automatic hand dryers that will dry your hands in approximately 10 seconds.

Using only 900 watts of power, makes it one of the most economic hand dryers around.

Available in white or bright chrome, the Magnum Storm is perfect for high usage areas or where the client requires amazingly quick drying times.

Actual size W 30 x H 28 x D 17.5 cm

#### Features

Drying time – 10 seconds approx. / air speed 64m/s (140m3/h) / infra-red automatic self adjusting circuit Voltage - 220 / 240v 50Hz Total Watts - 900 watts Heater element - 250w Thermal Protection Motor - 650w Adjustable Brush Type Decibels - 84dba @1 metre / 60 second auto shut-off Drip proof – IP22 Isolation – Class 1 Finish – Painted white or Chrome plated Construction – Die-cast aluminium Guarantee - 1 year. Terms and conditions apply CE approved; also WEEE / GS