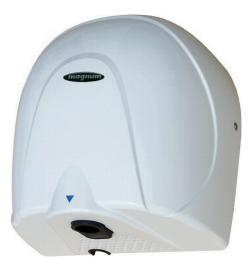

### Order Code:

**HMA3AW** – Storm hand dryer in white **HMA3AC** – Storm hand dryer in chrome

The Magnum **Storm** is the new generation high speed, automatic hand dryers that will dry your hands in approximately 10 seconds.

Using only 900 watts of power, makes it one of the most economic hand dryers around.

Available in white or bright chrome, the Magnum Storm is perfect for high usage areas or where the client requires amazingly quick drying times.

Actual size W 30 x H 28 x D 17.5 cm

#### Features

Drying time – 10 seconds approx. / air speed 64m/s (140m3/h) / infra-red automatic self adjusting circuit Voltage - 220 / 240v 50Hz Total Watts - 900 watts Heater element - 250w Thermal Protection Motor - 650w Adjustable Brush Type Decibels - 84dba @1 metre / 60 second auto shut-off Drip proof – IP22 Isolation – Class 1 Finish – Painted white or Chrome plated Construction – Die-cast aluminium Guarantee - 1 year. Terms and conditions apply CE approved; also WEEE / GS