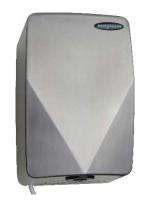

## Order Code:

**HCR1AW** – Crystal hand dryer - white **HCR1AS** – Crystal hand dryer - grained **HCR1AB** – Crystal hand dryer - black

The Magnum **Crystal** is the new generation high speed, automatic hand dryer that will dry your hands in approximately 10-15 seconds.

With its internal switch that reduces the heater, it makes for a very economical dryer.

Available in white, grained or black, the Magnum Crystal is perfect for high usage areas or where the client requires amazingly quick drying times.