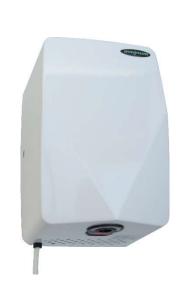

## Order Code:

**HCR1AW** – Crystal hand dryer - white **HCR1AS** – Crystal hand dryer - grained **HCR1AB** – Crystal hand dryer - black

The Magnum **Crystal** is the new generation high speed, automatic hand dryer that will dry your hands in approximately 10-15 seconds.

With its internal switch that reduces the heater, it makes for a very economical dryer.

Available in white, grained or black, the Magnum Crystal is perfect for high usage areas or where the client requires amazingly quick drying times.