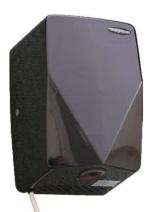

## Order Code:

**HCR1AW** – Crystal hand dryer - white **HCR1AS** – Crystal hand dryer - grained **HCR1AB** – Crystal hand dryer - black

The Magnum **Crystal** is the new generation high speed, automatic hand dryer that will dry your hands in approximately 10-15 seconds.

With its internal switch that reduces the heater, it makes for a very economical dryer.

Available in white, grained or black, the Magnum Crystal is perfect for high usage areas or where the client requires amazingly quick drying times.