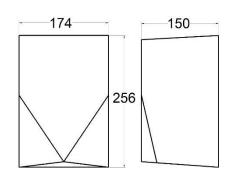

## **Packing Details**

Width - 33 cm Height - 22 cm Depth - 20 cm Weight - 3.6 kg