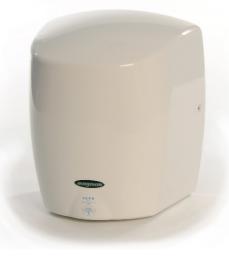

## Order Code:

**HBL1XW** – Blue Lightning hand dryer in white **HBL1XC** – Blue Lightning hand dryer in chrome

The Magnum **Blue Lightning** is the new generation high speed, automatic hand dryer that will dry your hands in approximately 10 seconds.

Using only 900 watts of power, makes it one of the most economical hand dryers around.

Available in white or bright chrome, the Magnum Blue Lightning is perfect for high usage areas or where the client requires amazingly quick drying times.

Motor - 650w 23,000 rpm brush type. Dual bearings

Decibels - 84dba @1 metre / 60 second auto shut-off

Drip proof – IP22

**Isolation** – Class 1

Finish - Painted white or Chrome plated

**Construction** – Die-cast aluminium