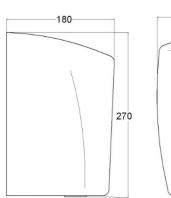

The heater can be switched off by removing the front cover.

Actual size W 24 x H 27 x D 18 cm