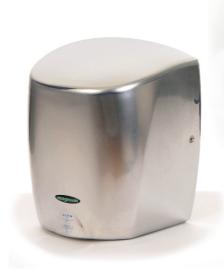

## Order Code:

**HBL1XW** – Blue Lightning hand dryer in white **HBL1XC** – Blue Lightning hand dryer in chrome

The Magnum **Blue Lightning** is the new generation high speed, automatic hand dryer that will dry your hands in approximately 10 seconds.

Using only 900 watts of power, makes it one of the most economical hand dryers around.

Available in white or bright chrome, the Magnum Blue Lightning is perfect for high usage areas or where the client requires amazingly quick drying times.

Motor - 650w 23,000 rpm brush type. Dual bearings

Decibels - 84dba @1 metre / 60 second auto shut-off

Drip proof – IP22

**Isolation** – Class 1

Finish - Painted white or Chrome plated

**Construction** – Die-cast aluminium