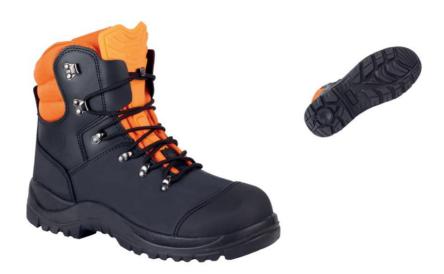

### **USE**

Class 1 (20 m/s) hand-held chainsaw protective footwear.

# **TECHNICAL CHARACTERISTICS**

9-layer Class 1 protection

2mm pull up oily leather upper 2 hour water repellent XL steel toe cap with anti-corrosion treatment

Anti-corrosion treated steel sole.

Breathable lining on Airmax foam Closing with anti-corrosion treated lace pass Anti-static and anti-bacterial cleanliness insole.

TPU front overshoe with anti-abrasion seam gutters

Tongue with anti wear tpu. Weight: 1,750Kg (size 42) Available from 39 to 47.