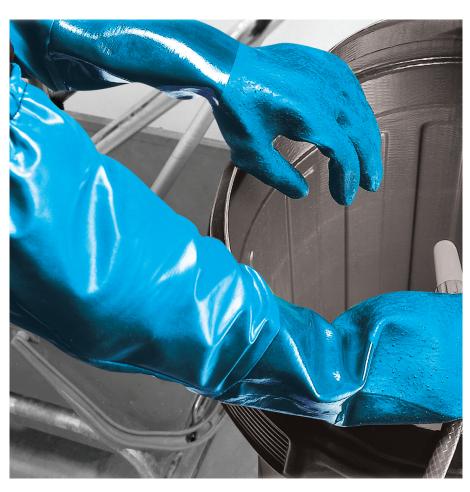

# Long Nite<sup>™</sup> (63cm)

Chemical resistant nitrile coated gauntlet on a cotton liner with an integral nitrile sleeve

## **Features**

**Protection:** Offers protection against oil, grease and various detergents

**Performance:** Achieves an excellent score for abrasion resistance as defined by European Standard EN388

Extra Long: Sleeve provides extra splash protection to the arms

**Grip:** Granular non-slip surface on the hand for improved grip levels

**Comfort:** Cotton liner and anatomical shape ensures comfort and flexibility and reduces hand fatigue

**Food Contact:** Tested in accordance with European standard EN1186 making it suitable for food contact