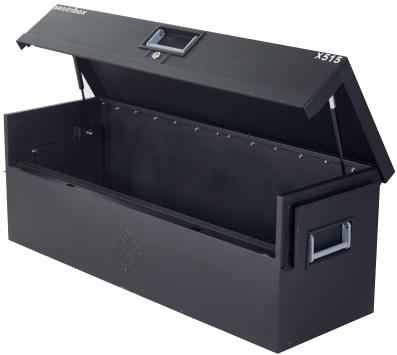

## **The Professionals Choice**

Our Flagship range of secure boxes featuring the patented XLOCK multi point locking system operating with 1 lock,1 key and 1 turn has now been upgraded to keep up with the changing requirements of todays business, industry and public places. In addition to the 1 or 2 locking points offered by other box suppliers XLOCK has **FOUR** giving even more security and peace of mind. Twin hydraulic arms are standard on all XLOCK models showing the Sentribox commitment to listening to the marketplace and delivering secure, well designed cost effective products.

## **NEW UPGRADED LOCKING SYSTEM FOR 2020**

- · Substantial construction from sheet steel
- XLOCK<sup>™</sup> The whole system operates with 1 key in 1 lock with 1 turn
- Guaranteed key difference of 1:1000
- 2 keys per box every box has its own individual number for optional replacement key service
- Anti-jemmy bars all round
- Twin hydraulic arms and tool mat
- Drop down safety recessed handles
- Covered power cable access point for charging tools in the box
- Sentri Black textured powder coated finish
- Full width split heavy duty piano hinge welded lid
- 1 year manufacturers warranty against faulty workmanship

| MODEL | EXTERNAL<br>L X W X H | INTERNAL<br>L X W X H |   | LOCKING<br>POINTS |   | WEIGHT<br>(KG) |
|-------|-----------------------|-----------------------|---|-------------------|---|----------------|
| X515  | 1280x472x450          | 1244x420x445          | 2 | 4                 | _ | 49             |