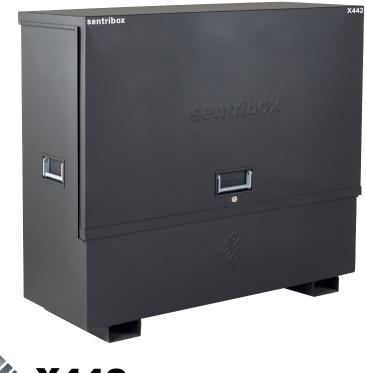

| MODEL | EXTERNAL<br>L X W X H | INTERNAL<br>L X W X H |   | LOCKING<br>Points |   | WEIGHT<br>(KG) |
|-------|-----------------------|-----------------------|---|-------------------|---|----------------|
| X442  | 1170x580x1275         | 1130x555x1200         | 2 | 4                 | 1 | 140            |