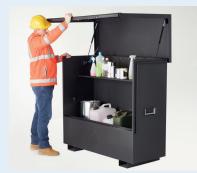

Our Flagship range of secure boxes featuring the patented XLOCK multi point locking system operating with 1 lock,1 key and 1 turn has now been upgraded to keep up with the changing requirements of todays business, industry and public places. In addition to the 1 or 2 locking points offered by other box suppliers XLOCK has **FOUR** giving even more security and peace of mind. Twin hydraulic arms and a patented mechanical stay are standard on all XLOCK models (Excl X415/X515) showing the Sentribox commitment to listening to the marketplace and delivering secure, well designed cost effective products.

## **NEW UPGRADED LOCKING SYSTEM FOR 2020**

- Substantial construction from sheet steel
- XLOCK<sup>™</sup> The whole system operates with 1 key in 1 lock with 1 turn
- Guaranteed key difference of 1:1000
- 2 keys per box every box has its own individual number for optional replacement key service
- Twin Fork lift channels predrilled to take Sentribox wheel kit
- Removable steel shelf
- Anti-jemmy bars all round
- Twin hydraulic arms and tool mat
- Patented mechanical safety stay in addition to the twin arms
- Drop down safety recessed handles
- Covered power cable access point for charging tools in the box
- Sentri Black textured powder coated finish
- Full width split heavy duty piano hinge welded lid
- 1 year manufacturers warranty against faulty workmanship

## DATA SHEET

For extra security in vans or in the workplace

Mechanical stay for additional safety Twin hydraulic arms

Drop down handles for safety Anti-jemmy bars extra security

XLOCK 1 key, 1 lock, 1 turn