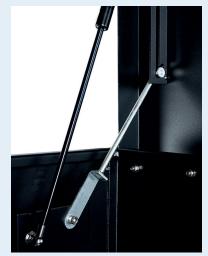

Our Flagship range of secure boxes featuring the patented XLOCK multi point locking system operating with 1 lock,1 key and 1 turn has now been upgraded to keep up with the changing requirements of todays business, industry and public places. In addition to the 1 or 2 locking points offered by other box suppliers XLOCK has **FOUR** giving even more security and peace of mind. Twin hydraulic arms and a patented mechanical stay are standard on all XLOCK models (Excl X415/X515) showing the Sentribox commitment to listening to the marketplace and delivering secure, well designed cost effective products.

## **NEW UPGRADED LOCKING SYSTEM FOR 2020**

- Substantial construction from sheet steel
- XLOCK<sup>™</sup> The whole system operates with 1 key in 1 lock with 1 turn
- Guaranteed key difference of 1:1000
- 2 keys per box every box has its own individual number for optional replacement key service
- Twin Fork lift channels predrilled to take Sentribox wheel kit
- Removable steel shelf
- Anti-jemmy bars all round
- Twin hydraulic arms and tool mat
- Patented mechanical safety stay in addition to the twin arms
- Drop down safety recessed handles
- Covered power cable access point for charging tools in the box
- Sentri Black textured powder coated finish
- Full width split heavy duty piano hinge welded lid
- 1 year manufacturers warranty against faulty workmanship

## DATA SHEET

For extra security in vans or in the workplace

Mechanical stay for additional safety Twin hydraulic arms

Drop down handles for safety Anti-jemmy bars extra security

XLOCK 1 key, 1 lock, 1 turn