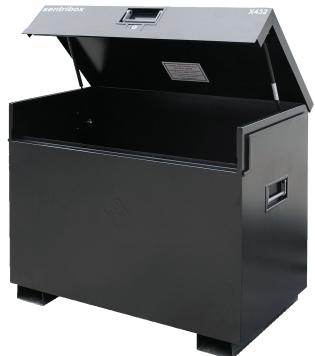

## **NEW UPGRADED LOCKING SYSTEM FOR 2020**

- Substantial construction from sheet steel
- XLOCK<sup>™</sup> The whole system operates with 1 key in 1 lock with 1 turn
- Guaranteed key difference of 1:1000
- 2 keys per box every box has its own individual number for optional replacement key service
- Twin Fork lift channels predrilled to take Sentribox wheel kit
- Anti-jemmy bars all round
- Twin hydraulic arms and tool mat
- Patented mechanical safety stay in addition to the twin arms
- Drop down safety recessed handles
- Covered power cable access point for charging tools in the box
- Sentri Black textured powder coated finish
- Full width split heavy duty piano hinge welded lid
- 1 year manufacturers warranty against faulty workmanship

| MODEL | EXTERNAL<br>L X W X H | INTERNAL<br>L X W X H |   | LOCKING<br>POINTS |   |    |
|-------|-----------------------|-----------------------|---|-------------------|---|----|
| X432  | 1170x580x925          | 1130x555x850          | 2 | 4                 | 1 | 90 |

## **DATA SHEET**

For extra security in vans or in the workplace

Mechanical stay for additional safety Twin hydraulic arms

Drop down handles for safety Anti-jemmy bars extra security

XLOCK 1 key, 1 lock, 1 turn