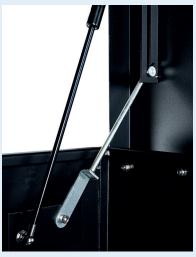

## **NEW UPGRADED LOCKING SYSTEM FOR 2020**

- Substantial construction from sheet steel
- XLOCK<sup>™</sup> The whole system operates with 1 key in 1 lock with 1 turn
- Guaranteed key difference of 1:1000
- 2 keys per box every box has its own individual number for optional replacement key service
- Twin Fork lift channels predrilled to take Sentribox wheel kit
- Anti-jemmy bars all round
- Twin hydraulic arms and tool mat
- Patented mechanical safety stay in addition to the twin arms
- Drop down safety recessed handles
- Covered power cable access point for charging tools in the box
- Sentri Black textured powder coated finish
- Full width split heavy duty piano hinge welded lid
- 1 year manufacturers warranty against faulty workmanship

## **DATA SHEET**

For extra security in vans or in the workplace

Mechanical stay for additional safety Twin hydraulic arms

Drop down handles for safety Anti-jemmy bars extra security

XLOCK 1 key, 1 lock, 1 turn