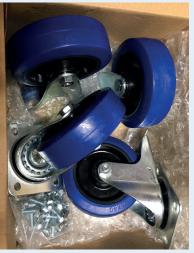

## **Sentribox Wheel Kit**

All 4 wheels 150mm (overall) swivel heavy duty wheels with brake sets to make it easier and safer to move your Sentriboxes around. Comes as a boxed set including all bolts, washers and Nyloc nuts that you need for fitting them in to predrilled holes in base channels where fitted.

## **BRAND NEW FOR 2020**

- 6" (150 mm) overrall heavy duty wheel assemblies
- 4 swivel with brake and bonded blue wheels
- Suitable for all Sentriboxes (Excl Vanbox and 515)
- Quick and easily fitted to predrilled holes in base of base channels
- 16 x BZP Nyloc nuts washer and bolts supplied
- UK tested to 550kg/box