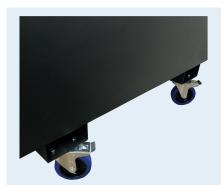

## **Sentribox Wheel Kit**

All 4 wheels 150mm (overall) swivel heavy duty wheels with brake sets to make it easier and safer to move your Sentriboxes around. Comes as a boxed set including all bolts, washers and Nyloc nuts that you need for fitting them in to predrilled holes in base channels where fitted.

## **BRAND NEW FOR 2020**

- 6" (150 mm) overrall heavy duty wheel assemblies
- 4 swivel with brake and bonded blue wheels
- Suitable for all Sentriboxes (Excl Vanbox and 515)
- Quick and easily fitted to predrilled holes in base of base channels
- 16 x BZP Nyloc nuts washer and bolts supplied
- UK tested to 550kg/box