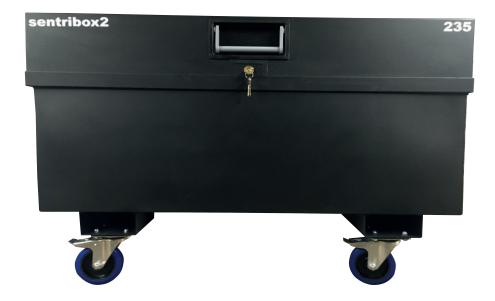

## **Sentribox Wheel Kit**

All 4 wheels 150mm (overall) swivel heavy duty wheels with brake sets to make it easier and safer to move your Sentriboxes around. Comes as a boxed set including all bolts, washers and Nyloc nuts that you need for fitting them in to predrilled holes in base channels where fitted.

## **BRAND NEW FOR 2020**

- 6" (150 mm) overrall heavy duty wheel assemblies
- 4 swivel with brake and bonded blue wheels
- Suitable for all Sentriboxes (Excl Vanbox and 515)
- Quick and easily fitted to predrilled holes in base of base channels
- 16 x BZP Nyloc nuts washer and bolts supplied
- UK tested to 550kg/box