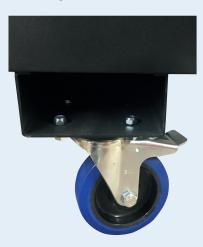

## **Sentribox Wheel Kit**

All 4 wheels 150mm (overall) swivel heavy duty wheels with brake sets to make it easier and safer to move your Sentriboxes around. Comes as a boxed set including all bolts, washers and Nyloc nuts that you need for fitting them in to predrilled holes in base channels where fitted.

## **BRAND NEW FOR 2020**

- 6" (150 mm) overrall heavy duty wheel assemblies
- 4 swivel with brake and bonded blue wheels
- Suitable for all Sentriboxes (Excl Vanbox and 515)
- Quick and easily fitted to predrilled holes in base of base channels
- 16 x BZP Nyloc nuts washer and bolts supplied
- UK tested to 550kg/box