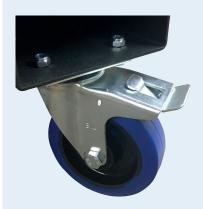

## **BRAND NEW FOR 2020**

- 6" (150 mm) overrall heavy duty wheel assemblies
- 4 swivel with brake and bonded blue wheels
- Suitable for all Sentriboxes (Excl Vanbox and 515)
- Quick and easily fitted to predrilled holes in base of base channels
- 16 x BZP Nyloc nuts washer and bolts supplied
- UK tested to 550kg/box