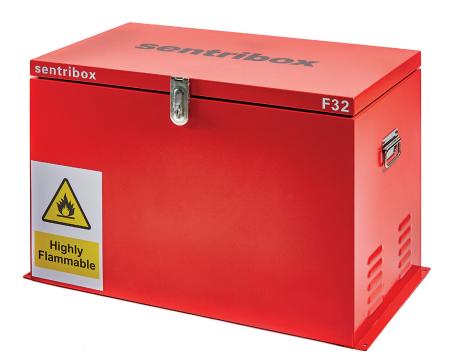

## F32 FLAM/CHEMBOX

A popular small COSHH box in our range keeps the same distinctive appearance and finish. Designed to keep all chemicals and flammable liquids safe. Used throughout the UK in offices, public places, vehicles, in fact wherever anything from cleaning fluids to flammable liquids need keeping out of harms way. Proven durability and good design. Drip tray, warning sign and a host of other features included as standard in the price. Supplied with hasp and staple for locking with any padlock (not supplied).

## **BRAND NEW RANGE FOR 2020**

- · Substantial construction from sheet steel
- Anti-jemmy bars all round
- · Single hydraulic arms for safety and ease of use
- Drop down safety handles
- Removable drip tray
- Louvred ventilation with mesh flame arrestors
- Sentri Red textured powder coated finish
- Full width heavy duty piano hinge welded lid
- Predrilled floor flanges for fixing down
- 1 year manufacturers warranty against faulty workmanship
- Designed to take 25 litre jerry cans

Keep flammables/chemicals locked up safely in the workplace

Fix to vans and trucks through predrilled flanges

Drop down handles for extra safety Louvred vents to prevent build up of gases

Removable Drip tray with steel grid