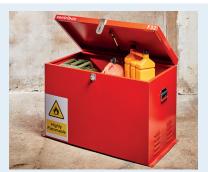

## F32 FLAM/CHEMBOX

A popular small COSHH box in our range keeps the same distinctive appearance and finish. Designed to keep all chemicals and flammable liquids safe. Used throughout the UK in offices, public places, vehicles, in fact wherever anything from cleaning fluids to flammable liquids need keeping out of harms way. Proven durability and good design. Drip tray, warning sign and a host of other features included as standard in the price. Supplied with hasp and staple for locking with any padlock (not supplied).

## **BRAND NEW RANGE FOR 2020**

- · Substantial construction from sheet steel
- Anti-jemmy bars all round
- · Single hydraulic arms for safety and ease of use
- Drop down safety handles
- Removable drip tray
- Louvred ventilation with mesh flame arrestors
- Sentri Red textured powder coated finish
- Full width heavy duty piano hinge welded lid
- Predrilled floor flanges for fixing down
- 1 year manufacturers warranty against faulty workmanship
- Designed to take 25 litre jerry cans