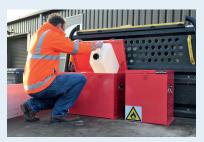

Keep flammables/chemicals locked up safely in the workplace

Fix to vans and trucks through predrilled flanges

Drop down handles for extra safety Louvred vents to prevent build up of gases

Removable Drip tray with steel grid