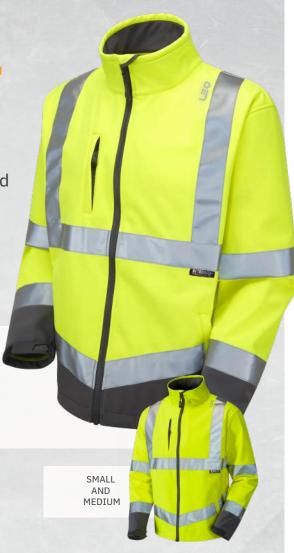

## BUCKLAND

**SOFTSHELL JACKET (ECOVIZ®)** CODE: SJ01-Y-LEO

## WHY THE BUCKLAND?

The epitome of versatility, the Buckland is perfect for a wide range of working environments and weather conditions. All 3 layers of fabric are from recycled content and play a key part in keeping you protected all year round.

## **FEATURES**

- > Ecoviz 3L, 3 layer softshell from recycled content
- > Semi-concealed zipped chest pocket
- > Zipped hand pockets
- > Cuff adjusters
- > Water resistant outer layer, windproof and breathable membrane, finished with a soft micro-fleece against the skin
- > Shock cord hem-adjuster