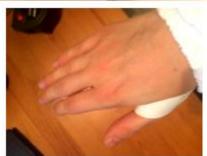

The elastic used for cuffs and ankle loops should be 1 cm wide.

Elastic band in the cuffs needs to be stitched in a way that will point them outwards.