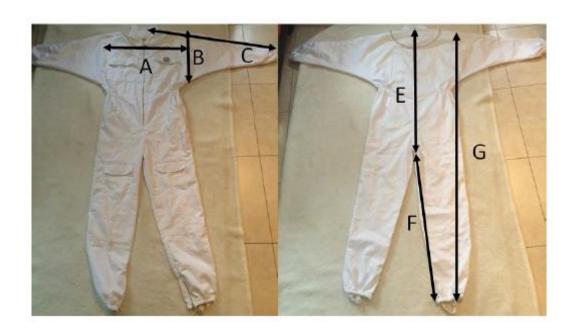

### **FULL COTTON SUITS WITH VEILS**

|       | Arm<br>Top<br>(cm) | Arm<br>under<br>(cm) | Across the front or side to side (cm) | zip<br>length<br>(cm) | Collar to<br>Crotch<br>(cm) | Inside<br>leg<br>(cm) | To fit chest (inches) | Total suit<br>length (cm) | Height -<br>imperial | Fencing<br>veil<br>weight<br>(kg) | Roundhead<br>weight (kg) |
|-------|--------------------|----------------------|---------------------------------------|-----------------------|-----------------------------|-----------------------|-----------------------|---------------------------|----------------------|-----------------------------------|--------------------------|
| Child | 50                 | 45                   | 50                                    | 48                    | 58                          | 64                    |                       | 120                       | Age 4,5,6<br>to 4'2" | 1                                 | Not<br>Available         |
| S     | 56                 | 50                   | 58                                    | 66                    | 78                          | 68                    | 36/38                 | 148                       | 5'                   | 1.2                               | 1.3                      |
| М     | 58                 | 54                   | 62                                    | 70                    | 82                          | 70                    | 40/42                 | 152                       | 5' 5"                | 1.3                               | 1.4                      |
| L     | 60                 | 54                   | 66                                    | 74                    | 86                          | 76                    | 44/46                 | 160                       | 5'9''                | 1.4                               | 1.5                      |
| XL    | 62                 | 56                   | 70                                    | 78                    | 90                          | 77                    | 48/50                 | 166                       | 6'                   | 1.5                               | 1.6                      |
| XXL   | 66                 | 58                   | 74                                    | 80                    | 94                          | 82                    | 52/54                 | 180                       | 6'4''                | 1.5                               | 1.6                      |
| XXXL  | 68                 | 60                   | 76                                    | 82                    | 94                          | 86                    | 56 plus               | 176                       | 6'6"                 | 1.5                               | 1.65                     |