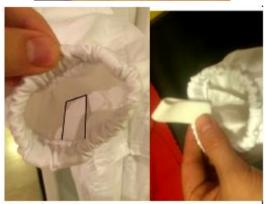

## Materials:

A = Fiberglass Mesh

B = Cotton (260 gsm)

C = 35% Polyester + 65% Cotton

C = Nylon zipper

The back of the hat is also Cotton with same specifications.

E = 28 cm D = 23 cm

Elastic strap on the foot should be 2 cm wide.

The elastic used for cuffs and ankle loops should be 1 cm wide.

Elastic band in the cuffs needs to be stitched in a way that will point them outwards.