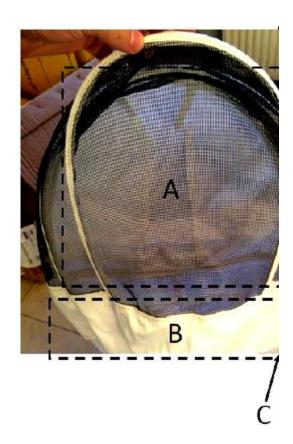

## Materials:

A = Fiberglass Mesh

B = Cotton (260 gsm)

C = 35% Polyester + 65% Cotton

C = Nylon zipper

The back of the hat is also Cotton with same specifications.

E = 28 cm D = 23 cm

Elastic strap on the foot should be 2 cm wide.