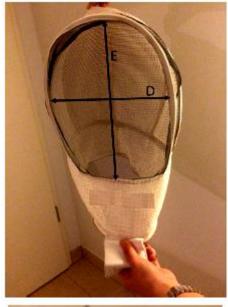

## Materials:

A = Fiberglass Mesh

B = Cotton (260 gsm)

C = 35% Polyester + 65% Cotton

C = Nylon zipper

The back of the hat is also Cotton with same specifications.

E = 28 cm D = 23 cm

Elastic strap on the foot should be 2 cm wide.