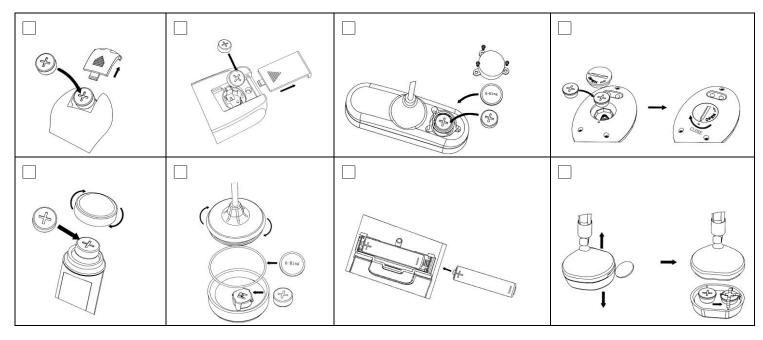

## LCD DIGITAL POCKET SIZE THERMOMETER



- PRECAUTIONS:
- TO OBTAIN THE BEST RESULTS, THE PROBE TIP SHOULD BE IMMERSED AT LEAST 10MM. INTO THE TESTED SUBSTANCE.
- MAKE SURE THE BATTERIES ARE INSTALLED WITH THE CORRECT POLARITY AS SHOWN IN THE BATTERY COMPARTMENT.
- REMOVE THE BATTERY FROM THE BATTERY COMPARTMENT IF THE THERMOMETER WILL NOT BE USED FOR LONG DURATION OF TIME OR DURING STORAGE.
- THE THERMOMETER CANNOT BE USED OR PUT INSIDE ANY OVEN OR MICROWAVE.
  PLACE THE PLASTIC O-RING AT THE APPROPRIATE POSISTION AFTER OPENING THE BATTERY DOOR TO ENSURE THE WATERPROOF FUNCTION. (FOR PRODUCT WITH WATERPROOF FUNCTION ONLY).

## CHANGING BATTERY: