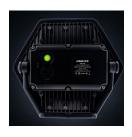

## NEW SLR-6000 - INDUSTRIAL SITE LIGHT

- Ultra bright 6000 lumen 65W White 6500K COB LED
- Dual Power rechargeable battery and mains powered
- 1A USB Power bank function for charging devices
- Super tough IK07 aluminium & TPR construction
- Built-in aluminium heat sink
- 180° Vertical adjustable stand/handle
- IP65 dust & water resistant
- Hole in the stand for attaching a magnet or tripods
- Powerful 11.1v 5200mAh integrated lithium-ion battery
- 3 x Battery level and charging indicator LEDs
- Mains 15V 1.5A multi-country charger/power lead inc.
- Quick 4 hour charge time
- Magnet attachment and tripods available (not inc.)

**BATTERY** 11.1v 5200mAh Li-ion Rechargeable Battery 1355g WEIGHT

W 266 x H 237 x D 59mm DIMENSION

180° ROTATING STAND