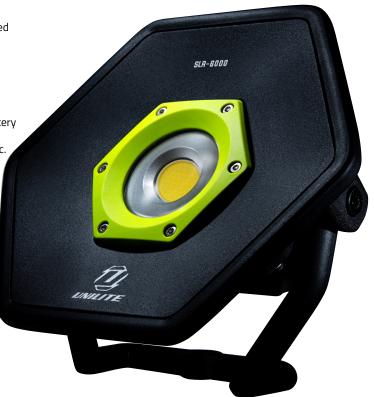

## NEW SLR-6000 - INDUSTRIAL SITE LIGHT

- Ultra bright 6000 lumen 65W White 6500K COB LED
- Dual Power rechargeable battery and mains powered
- 1A USB Power bank function for charging devices
- Super tough IK07 aluminium & TPR construction
- Built-in aluminium heat sink
- 180° Vertical adjustable stand/handle
- IP65 dust & water resistant
- Hole in the stand for attaching a magnet or tripods
- Powerful 11.1v 5200mAh integrated lithium-ion battery
- 3 x Battery level and charging indicator LEDs
- Mains 15V 1.5A multi-country charger/power lead inc.
- Quick 4 hour charge time
- Magnet attachment and tripods available (not inc.)

**BATTERY** 11.1v 5200mAh Li-ion Rechargeable Battery 1355g WEIGHT

W 266 x H 237 x D 59mm DIMENSION

180° ROTATING STAND