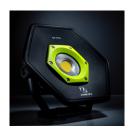

## NEW SLR-6000 - INDUSTRIAL SITE LIGHT

- Ultra bright 6000 lumen 65W White 6500K COB LED
- Dual Power rechargeable battery and mains powered
- 1A USB Power bank function for charging devices
- Super tough IK07 aluminium & TPR construction
- Built-in aluminium heat sink
- 180° Vertical adjustable stand/handle
- IP65 dust & water resistant
- Hole in the stand for attaching a magnet or tripods
- Powerful 11.1v 5200mAh integrated lithium-ion battery
- 3 x Battery level and charging indicator LEDs
- Mains 15V 1.5A multi-country charger/power lead inc.
- Quick 4 hour charge time
- Magnet attachment and tripods available (not inc.)