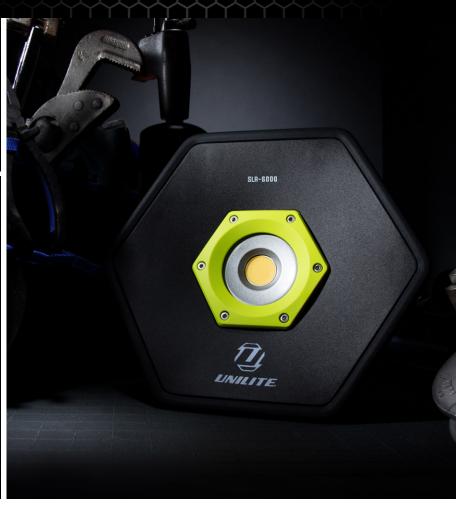

## NEW SLR-6000 - INDUSTRIAL SITE LIGHT

- Ultra bright 6000 lumen 65W White 6500K COB LED
- Dual Power rechargeable battery and mains powered
- 1A USB Power bank function for charging devices
- Super tough IK07 aluminium & TPR construction
- Built-in aluminium heat sink
- 180° Vertical adjustable stand/handle
- IP65 dust & water resistant
- Hole in the stand for attaching a magnet or tripods
- Powerful 11.1v 5200mAh integrated lithium-ion battery
- 3 x Battery level and charging indicator LEDs
- Mains 15V 1.5A multi-country charger/power lead inc.
- Quick 4 hour charge time
- Magnet attachment and tripods available (not inc.)