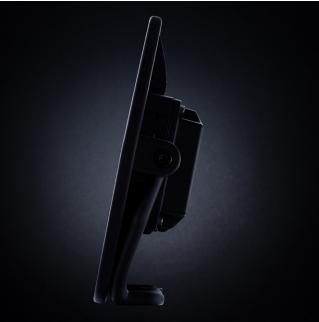

**BATTERY** 11.1v 5200mAh Li-ion Rechargeable Battery 1355g WEIGHT

W 266 x H 237 x D 59mm DIMENSION

180° ROTATING STAND