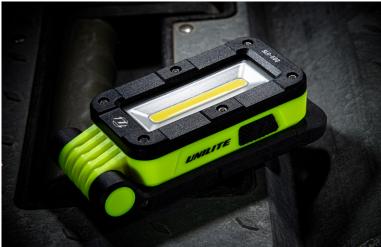

## **UPGRADED SLR-500** - COMPACT WORK LIGHT

- 500 Lumen white COB LED, 6500k
- With 300 Lumen 6500k CREE® LED top torch with 100m beam
- Super tough copolymer construction
- Glow-in-the-dark strip around reflector for extra visibility
- 180° Adjustable handle/stand/hook
- Strong magnets within base
- Spring loaded carabiner hook on the base
- Now 1A USB Type-C charging 3½ hours charge time
- 1m high quality USB Type-C charging cable (included)
- Upgraded 'LG' 2600mAh battery with greater runtimes

**BATTERY** 3.7v 2600mAh Li-ion Rechargeable Battery

WEIGHT 180g

**DIMENSION** folded 55 x 123 x 32mm /

extended 55 x 215 x 32mm

300 LUMEN TOP TORCH

MAGNETIC BASE/STAND