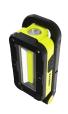

## **UPGRADED SLR-500** - COMPACT WORK LIGHT

- 500 Lumen white COB LED, 6500k
- With 300 Lumen 6500k CREE® LED top torch with 100m beam
- Super tough copolymer construction
- Glow-in-the-dark strip around reflector for extra visibility
- 180° Adjustable handle/stand/hook
- Strong magnets within base
- Spring loaded carabiner hook on the base
- Now 1A USB Type-C charging 3½ hours charge time
- 1m high quality USB Type-C charging cable (included)
- Upgraded 'LG' 2600mAh battery with greater runtimes

**BATTERY** 3.7v 2600mAh Li-ion Rechargeable Battery

WEIGHT 180g

**DIMENSION** folded 55 x 123 x 32mm /

extended 55 x 215 x 32mm

300 LUMEN TOP TORCH

MAGNETIC BASE/STAND