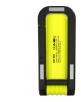

## **UPGRADED SLR-500** - COMPACT WORK LIGHT

- 500 Lumen white COB LED, 6500k
- With 300 Lumen 6500k CREE® LED top torch with 100m beam
- Super tough copolymer construction
- Glow-in-the-dark strip around reflector for extra visibility
- 180° Adjustable handle/stand/hook
- Strong magnets within base
- Spring loaded carabiner hook on the base
- Now 1A USB Type-C charging 3½ hours charge time
- 1m high quality USB Type-C charging cable (included)
- Upgraded 'LG' 2600mAh battery with greater runtimes

**BATTERY** 3.7v 2600mAh Li-ion Rechargeable Battery

WEIGHT 180g

**DIMENSION** folded 55 x 123 x 32mm /

extended 55 x 215 x 32mm

300 LUMEN TOP TORCH

MAGNETIC BASE/STAND