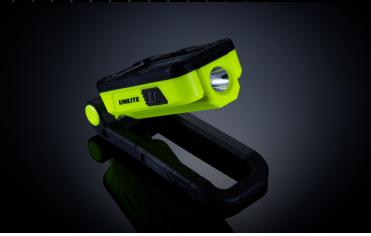

## **UPGRADED SLR-500** - COMPACT WORK LIGHT

- 500 Lumen white COB LED, 6500k
- With 300 Lumen 6500k CREE® LED top torch with 100m beam
- Super tough copolymer construction
- Glow-in-the-dark strip around reflector for extra visibility
- 180° Adjustable handle/stand/hook
- Strong magnets within base
- Spring loaded carabiner hook on the base
- Now 1A USB Type-C charging 3½ hours charge time
- 1m high quality USB Type-C charging cable (included)
- Upgraded 'LG' 2600mAh battery with greater runtimes

**BATTERY** 3.7v 2600mAh Li-ion Rechargeable Battery

WEIGHT 180g

**DIMENSION** folded 55 x 123 x 32mm /

extended 55 x 215 x 32mm

300 LUMEN TOP TORCH

MAGNETIC BASE/STAND