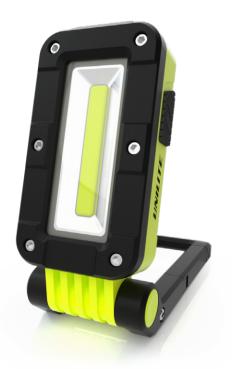

## **UPGRADED SLR-500** - COMPACT WORK LIGHT

- 500 Lumen white COB LED, 6500k
- With 300 Lumen 6500k CREE® LED top torch with 100m beam
- Super tough copolymer construction
- Glow-in-the-dark strip around reflector for extra visibility
- 180° Adjustable handle/stand/hook
- Strong magnets within base
- Spring loaded carabiner hook on the base
- Now 1A USB Type-C charging 3½ hours charge time
- 1m high quality USB Type-C charging cable (included)
- Upgraded 'LG' 2600mAh battery with greater runtimes

**BATTERY** 3.7v 2600mAh Li-ion Rechargeable Battery

WEIGHT 180g

**DIMENSION** folded 55 x 123 x 32mm /

extended 55 x 215 x 32mm

300 LUMEN TOP TORCH

MAGNETIC BASE/STAND