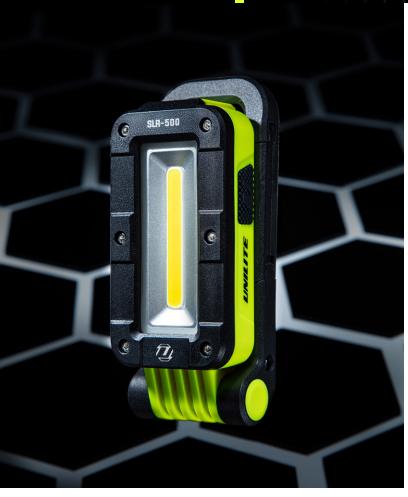

## **UPGRADED SLR-500** - COMPACT WORK LIGHT

- 500 Lumen white COB LED, 6500k
- With 300 Lumen 6500k CREE® LED top torch with 100m beam
- Super tough copolymer construction
- Glow-in-the-dark strip around reflector for extra visibility
- 180° Adjustable handle/stand/hook
- Strong magnets within base
- Spring loaded carabiner hook on the base
- Now 1A USB Type-C charging 3½ hours charge time
- 1m high quality USB Type-C charging cable (included)
- Upgraded 'LG' 2600mAh battery with greater runtimes

**BATTERY** 3.7v 2600mAh Li-ion Rechargeable Battery

WEIGHT 180g

**DIMENSION** folded 55 x 123 x 32mm /

extended 55 x 215 x 32mm

300 LUMEN TOP TORCH

MAGNETIC BASE/STAND