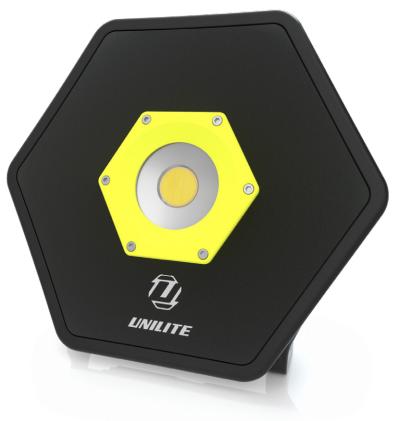

## **SLR-4750** - INDUSTRIAL SITE LIGHT

- 4750 Lumen 50W white COB LED, 6500k
- Dual power rechargeable & mains
- USB Power bank function
- Super tough aluminium structure with protective rubber edging
- Ultra tough IK07 shock resistant
- Built-in aluminium heat sink fins
- 180° adjustable aluminium handle/stand
- Battery level and charging indicator lights
- Mains multi-country charger/power lead included
- 4½ hours charge time
- Adjustable tripods & magnet attachments available

BATTERY 11.1v 5200mAh Li-ion Rechargeable Battery

WEIGHT 1135g

**DIMENSION** 60 x 261 x 237mm

USB POWER BANK FACILITY