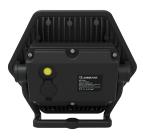

## **SLR-4750** - INDUSTRIAL SITE LIGHT

- 4750 Lumen 50W white COB LED, 6500k
- Dual power rechargeable & mains
- USB Power bank function
- Super tough aluminium structure with protective rubber edging
- Ultra tough IK07 shock resistant
- Built-in aluminium heat sink fins
- 180° adjustable aluminium handle/stand
- Battery level and charging indicator lights
- Mains multi-country charger/power lead included
- 4½ hours charge time
- Adjustable tripods & magnet attachments available

BATTERY 11.1v 5200mAh Li-ion Rechargeable Battery

WEIGHT 1135g

**DIMENSION** 60 x 261 x 237mm

USB POWER BANK FACILITY