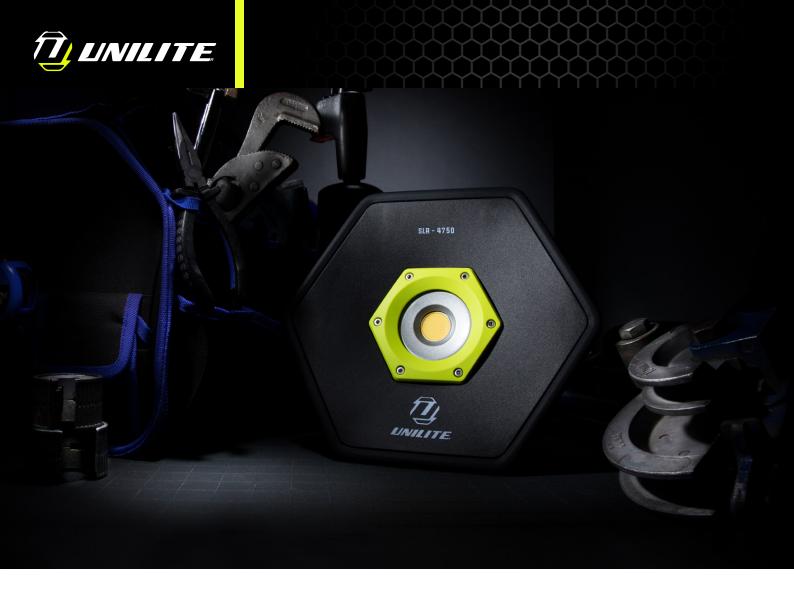

## **SLR-4750** - INDUSTRIAL SITE LIGHT

- 4750 Lumen 50W white COB LED, 6500k
- Dual power rechargeable & mains
- USB Power bank function
- Super tough aluminium structure with protective rubber edging
- Ultra tough IK07 shock resistant
- Built-in aluminium heat sink fins
- 180° adjustable aluminium handle/stand
- Battery level and charging indicator lights
- Mains multi-country charger/power lead included
- 4½ hours charge time
- Adjustable tripods & magnet attachments available

BATTERY 11.1v 5200mAh Li-ion Rechargeable Battery

WEIGHT 1135g

**DIMENSION** 60 x 261 x 237mm

USB POWER BANK FACILITY