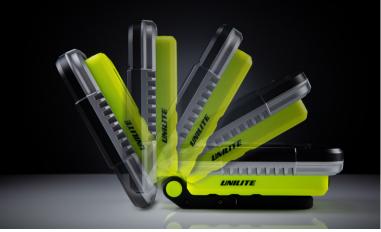

## **SLR-1750** - WORK LIGHT WITH POWERBANK

- 1750 Lumen white COB LED, 6500k
- USB powerbank function
- Red LED modes for emergency / signalling / night vision
- Super tough copolymer & aluminium construction
- Glow-in-the-dark strip around reflector for extra visibility
- 180° Adjustable handle/stand/hook
- Strong magnets within base
- Spring loaded carabiner hook on the base
- 1m high quality USB Type-C charging cable (included)
- 3A USB Type-C charging 7 hours charge time
- Upgraded 'LG' batteries for greater longevity