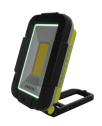

## **SLR-1750** - WORK LIGHT WITH POWERBANK

- 1750 Lumen white COB LED, 6500k
- USB powerbank function
- Red LED modes for emergency / signalling / night vision
- Super tough copolymer & aluminium construction
- Glow-in-the-dark strip around reflector for extra visibility
- 180° Adjustable handle/stand/hook
- Strong magnets within base
- Spring loaded carabiner hook on the base
- 1m high quality USB Type-C charging cable (included)
- 3A USB Type-C charging 7 hours charge time
- Upgraded 'LG' batteries for greater longevity

**BATTERY** 3.7v 10400mAh Li-ion Rechargeable Battery

WEIGHT 600

**DIMENSION** folded - 158 x 102 x 55mm /

extended - 268 x 102 x 48mm

BATTERY LEVEL INDICATORS