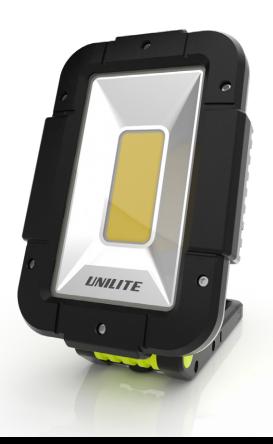

## **SLR-1750** - WORK LIGHT WITH POWERBANK

- 1750 Lumen white COB LED, 6500k
- USB powerbank function
- Red LED modes for emergency / signalling / night vision
- Super tough copolymer & aluminium construction
- Glow-in-the-dark strip around reflector for extra visibility
- 180° Adjustable handle/stand/hook
- Strong magnets within base
- Spring loaded carabiner hook on the base
- 1m high quality USB Type-C charging cable (included)
- 3A USB Type-C charging 7 hours charge time
- Upgraded 'LG' batteries for greater longevity