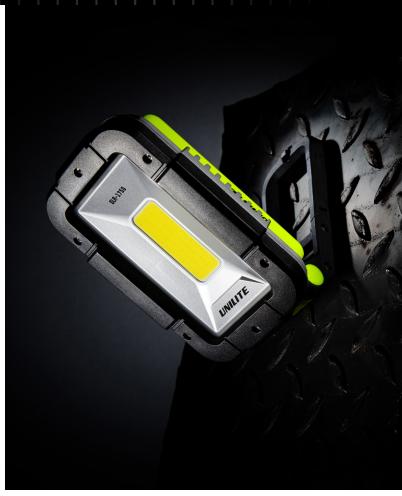

## **SLR-1750** - WORK LIGHT WITH POWERBANK

- 1750 Lumen white COB LED, 6500k
- USB powerbank function
- Red LED modes for emergency / signalling / night vision
- Super tough copolymer & aluminium construction
- Glow-in-the-dark strip around reflector for extra visibility
- 180° Adjustable handle/stand/hook
- Strong magnets within base
- Spring loaded carabiner hook on the base
- 1m high quality USB Type-C charging cable (included)
- 3A USB Type-C charging 7 hours charge time
- Upgraded 'LG' batteries for greater longevity