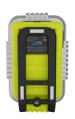

## **SLR-1750** - WORK LIGHT WITH POWERBANK

- 1750 Lumen white COB LED, 6500k
- USB powerbank function
- Red LED modes for emergency / signalling / night vision
- Super tough copolymer & aluminium construction
- Glow-in-the-dark strip around reflector for extra visibility
- 180° Adjustable handle/stand/hook
- Strong magnets within base
- Spring loaded carabiner hook on the base
- 1m high quality USB Type-C charging cable (included)
- 3A USB Type-C charging 7 hours charge time
- Upgraded 'LG' batteries for greater longevity

**BATTERY** 3.7v 10400mAh Li-ion Rechargeable Battery

WEIGHT 600

**DIMENSION** folded - 158 x 102 x 55mm /

extended - 268 x 102 x 48mm

BATTERY LEVEL INDICATORS