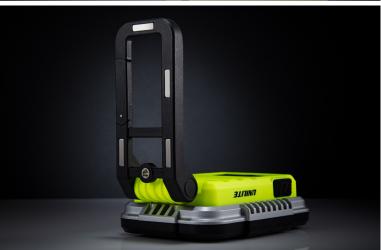

## **SLR-1750** - WORK LIGHT WITH POWERBANK

- 1750 Lumen white COB LED, 6500k
- USB powerbank function
- Red LED modes for emergency / signalling / night vision
- Super tough copolymer & aluminium construction
- Glow-in-the-dark strip around reflector for extra visibility
- 180° Adjustable handle/stand/hook
- Strong magnets within base
- Spring loaded carabiner hook on the base
- 1m high quality USB Type-C charging cable (included)
- 3A USB Type-C charging 7 hours charge time
- Upgraded 'LG' batteries for greater longevity

**BATTERY** 3.7v 10400mAh Li-ion Rechargeable Battery

WEIGHT 600

**DIMENSION** folded - 158 x 102 x 55mm /

extended - 268 x 102 x 48mm

BATTERY LEVEL INDICATORS