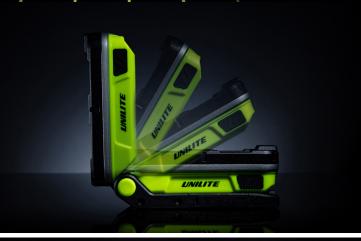

## **UPGRADED SLR-1000** - COMPACT WORK LIGHT

- 1000 Lumen white COB LED, 6500k
- With 300 Lumen 6500k CREE® LED top torch with 100m beam
- Super tough copolymer & aluminium construction
- Glow-in-the-dark strip around reflector for extra visibility
- 180° Adjustable handle/stand/hook
- Strong magnets within base
- Spring loaded carabiner hook on the base
- 1m high quality USB Type-C charging cable (included)
- Now Faster 2A USB Type-C charging 3½ hours charge time
- Upgraded 'LG' batteries for greater longevity