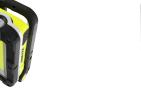

## **UPGRADED SLR-1000** - COMPACT WORK LIGHT

- 1000 Lumen white COB LED, 6500k
- With 300 Lumen 6500k CREE® LED top torch with 100m beam
- Super tough copolymer & aluminium construction
- Glow-in-the-dark strip around reflector for extra visibility
- 180° Adjustable handle/stand/hook
- Strong magnets within base
- Spring loaded carabiner hook on the base
- 1m high quality USB Type-C charging cable (included)
- Now Faster 2A USB Type-C charging 3½ hours charge time
- Upgraded 'LG' batteries for greater longevity

**BATTERY** 3.7v 5200mAh Li-ion Rechargeable Battery

WEIGHT

**DIMENSION** folded 55 x 130 x 48mm / extended 55 x 240 x 40mm

300 LUMEN TOP TORCH

**BATTERY LEVEL INDICATORS** 