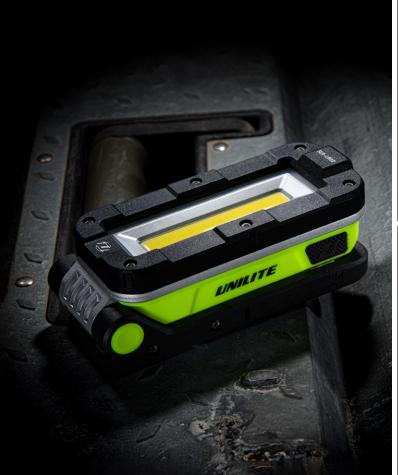

## **UPGRADED SLR-1000** - COMPACT WORK LIGHT

- 1000 Lumen white COB LED, 6500k
- With 300 Lumen 6500k CREE® LED top torch with 100m beam
- Super tough copolymer & aluminium construction
- Glow-in-the-dark strip around reflector for extra visibility
- 180° Adjustable handle/stand/hook
- Strong magnets within base
- Spring loaded carabiner hook on the base
- 1m high quality USB Type-C charging cable (included)
- Now Faster 2A USB Type-C charging 3½ hours charge time
- Upgraded 'LG' batteries for greater longevity

**BATTERY** 3.7v 5200mAh Li-ion Rechargeable Battery

WEIGHT

**DIMENSION** folded 55 x 130 x 48mm / extended 55 x 240 x 40mm

300 LUMEN TOP TORCH

**BATTERY LEVEL INDICATORS** 