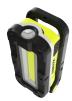

## **UPGRADED SLR-1000** - COMPACT WORK LIGHT

- 1000 Lumen white COB LED, 6500k
- With 300 Lumen 6500k CREE® LED top torch with 100m beam
- Super tough copolymer & aluminium construction
- Glow-in-the-dark strip around reflector for extra visibility
- 180° Adjustable handle/stand/hook
- Strong magnets within base
- Spring loaded carabiner hook on the base
- 1m high quality USB Type-C charging cable (included)
- Now Faster 2A USB Type-C charging 3½ hours charge time
- Upgraded 'LG' batteries for greater longevity

**BATTERY** 3.7v 5200mAh Li-ion Rechargeable Battery

WEIGHT

**DIMENSION** folded 55 x 130 x 48mm / extended 55 x 240 x 40mm

300 LUMEN TOP TORCH

**BATTERY LEVEL INDICATORS** 