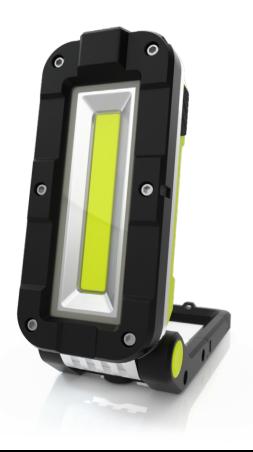

## **UPGRADED SLR-1000** - COMPACT WORK LIGHT

- 1000 Lumen white COB LED, 6500k
- With 300 Lumen 6500k CREE® LED top torch with 100m beam
- Super tough copolymer & aluminium construction
- Glow-in-the-dark strip around reflector for extra visibility
- 180° Adjustable handle/stand/hook
- Strong magnets within base
- Spring loaded carabiner hook on the base
- 1m high quality USB Type-C charging cable (included)
- Now Faster 2A USB Type-C charging 3½ hours charge time
- Upgraded 'LG' batteries for greater longevity