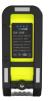

## **UPGRADED SLR-1000** - COMPACT WORK LIGHT

- 1000 Lumen white COB LED, 6500k
- With 300 Lumen 6500k CREE® LED top torch with 100m beam
- Super tough copolymer & aluminium construction
- Glow-in-the-dark strip around reflector for extra visibility
- 180° Adjustable handle/stand/hook
- Strong magnets within base
- Spring loaded carabiner hook on the base
- 1m high quality USB Type-C charging cable (included)
- Now Faster 2A USB Type-C charging 3½ hours charge time
- Upgraded 'LG' batteries for greater longevity

**BATTERY** 3.7v 5200mAh Li-ion Rechargeable Battery

WEIGHT

**DIMENSION** folded 55 x 130 x 48mm / extended 55 x 240 x 40mm

300 LUMEN TOP TORCH

**BATTERY LEVEL INDICATORS** 