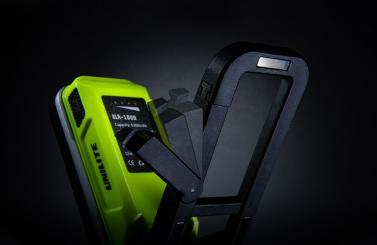

## **UPGRADED SLR-1000** - COMPACT WORK LIGHT

- 1000 Lumen white COB LED, 6500k
- With 300 Lumen 6500k CREE® LED top torch with 100m beam
- Super tough copolymer & aluminium construction
- Glow-in-the-dark strip around reflector for extra visibility
- 180° Adjustable handle/stand/hook
- Strong magnets within base
- Spring loaded carabiner hook on the base
- 1m high quality USB Type-C charging cable (included)
- Now Faster 2A USB Type-C charging 3½ hours charge time
- Upgraded 'LG' batteries for greater longevity

**BATTERY** 3.7v 5200mAh Li-ion Rechargeable Battery

WEIGHT

**DIMENSION** folded 55 x 130 x 48mm / extended 55 x 240 x 40mm

300 LUMEN TOP TORCH

**BATTERY LEVEL INDICATORS** 