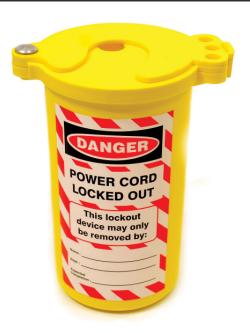

# ELECTRICAL CYLINDER LOCKOUT TECHNICAL DATA SHEET

This large Electrical Plug Lockout has 2 interlocking cover plates allowing plugs with various sizes of cable to be inserted. Interior size of 84mm dia. x 150mm and will accept cable widths up to 34mm dia.

#### Code

97mm dia x 160mm

LOK058