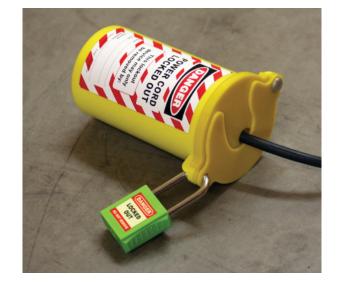

### **How To Use**

Shown with both plates open allowing insertion of the plug.

2

Shown with cover plate A in place giving a cable access hole of 34mm.

3.

Shown with cover plate B in place giving a cable access hole of 16mm.

4

Shown with both plates in place giving a cable access hole of 10 x 15mm.