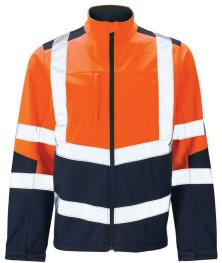

#### **Colourways:**

Orange/Navy

#### Hi Vis 2 Tone Softshell Jacket

#### **Description:**

Sporting a stylish, modern design with practical features - our new Hi Vis 2 Tone Softshell Jacket keeps you safe and looking smart on site. This softshell jacket is constructed from a softshell 3 layer bonded polyester fabric with inner fleece collar

#### ✓EN ISO 20471 Class 2

- ✓ RIS-3279-TOM (Orange version only)
- ✓ Breathable & shower resistance: 8000mm/2000mm
- ✓ Under arm eyelet for breathability
- ✓ 2 band & brace & two bands around sleeve
- ✓ High quality retro reflective silver tape
- ✓ Oversized internal phone pocket
- ✓ Zipped side hand pockets
- ✓ Concealed chest pocket
- ✓ Adjustable rubberized velcro cuffs fastening
- ✓ Modern fitting
- ✓ Shaped dropped hem
- ✓ Draw string hem adjuster

### Product Codes:

| SHV-1051491-7 | S - 4XL | Hi Vis Yellow/ |
|---------------|---------|----------------|
| SHV-1051891-7 | S - 4XL | Hi Vis Orange  |

Navy e/Navy

Do not iron

PPE Regulation (EU) 2016/425 EN ISO 20471:2013+A1:2016 - High Visibility Warning Clothing for Professional Use RIS-3279-TOM - Rail Industry Standard (Orange Version Only)