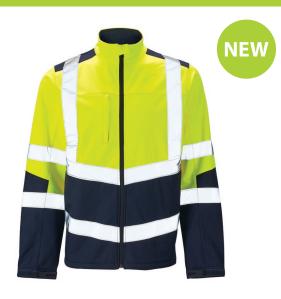

#### Hi Vis 2 Tone Softshell Jacket

#### **Description:**

Sporting a stylish, modern design with practical features - our new Hi Vis 2 Tone Softshell Jacket keeps you safe and looking smart on site. This softshell jacket is constructed from a softshell 3 layer bonded polyester fabric with inner fleece collar

#### ✓EN ISO 20471 Class 2

- ✓ RIS-3279-TOM (Orange version only)
- ✓ Breathable & shower resistance: 8000mm/2000mm
- ✓ Under arm eyelet for breathability
- ✓ 2 band & brace & two bands around sleeve
- ✓ High quality retro reflective silver tape
- ✓ Oversized internal phone pocket
- ✓ Zipped side hand pockets
- ✓ Concealed chest pocket
- ✓ Adjustable rubberized velcro cuffs fastening
- ✓ Modern fitting
- ✓ Shaped dropped hem
- ✓ Draw string hem adjuster

### Product Codes:

| SHV-1051491-7 | S - 4XL | Hi Vis Yellow/ |
|---------------|---------|----------------|
| SHV-1051891-7 | S - 4XL | Hi Vis Orange  |

Navy e/Navy

Do not iron

PPE Regulation (EU) 2016/425 EN ISO 20471:2013+A1:2016 - High Visibility Warning Clothing for Professional Use RIS-3279-TOM - Rail Industry Standard (Orange Version Only)