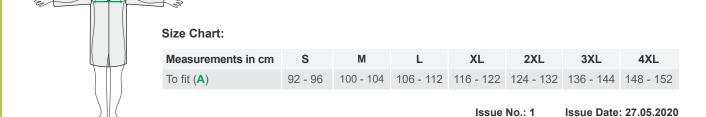

ng
- ✓2 front pockets
- ✓2 inner pockets
- ✓Phone pocket
- ✓Pen pockets and key loop

#### Fabric:

- 100 Polyester 300D Oxford Outer
- Navy fleece fabric reverse Inner
- 100% Polyester filling

#### Applications:

Tasks with a hi-vis requirement – traffic, security, event marshalling, driving and construction. Rail/underground (Orange version only)

#### **Washcare Symbols:**



Wash cycle









Colourways:





#### **Product Codes:**

| SHV-10141-7 | S - 4XL | Hi Vis Yellow/Blue Reverse |
|-------------|---------|----------------------------|
| SHV-10181-7 | S - 4XL | Hi Vis Orange/Blue Reverse |

# Standards:









PPE Regulation (EU) 2016/425 EN ISO 20471:2013 - High Visibility Warning Clothing for Professional Use RIS-3279-TOM - Rail Industry Standard (Orange For Colour Only)



# **SUPERTOUCH®**

Packaging: 1 piece per bag - 10 bags per bag

#### **Outer Carton Artwork:**



#### **Inner Artwork:**





## Feature Symbols:



Product can be washed 25 times



Product features a phone pocket



Product is fully reversible

The information shown on this specification sheet is intended as a guide and is advisory only. All details were correct at the time of issue. As conditions of use are ultimately beyond our control, we advise that the product is tested for the particular application before use.