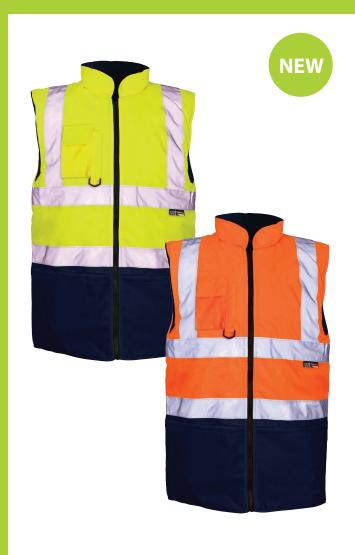

#### Hi Vis 2 Tone Reversible Fleece Lined Bodywarmer

#### **Description:**

Our Hi Vis 2 Tone Reversible Fleece Lined Bodywarmer features heavy duty padding and a soft fleece lining to give you exceptional warmth and comfort when working in cold environments.

- ✓ Conforms to EN ISO 20471 Class 1
- ✓ Conforms to RIS-3279-TOM (Orange only for colour)
- ✓ 2 band & brace
- √ Heavy duty zip fastening
- ✓2 front pockets
- ✓2 inner pockets
- ✓Phone pocket
- ✓Pen pockets and key loop

#### Fabric:

- 100 Polyester 300D Oxford Outer
- Navy fleece fabric reverse Inner
- 100% Polyester filling

#### **Product Codes:**

| SHV-10141-7 | S - 4XL | Hi Vis Yellow/Blue Reverse |
|-------------|---------|----------------------------|
| SHV-10181-7 | S - 4XL | Hi Vis Orange/Blue Reverse |