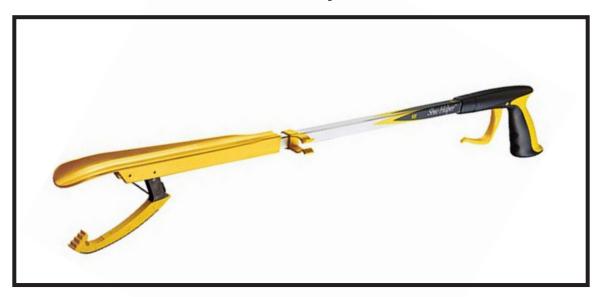

## PRODUCT SPECIFICATION: Shoe Helper

| PRODUCT              | HA6526P                                                                                                                                        | HA6532P       |
|----------------------|------------------------------------------------------------------------------------------------------------------------------------------------|---------------|
| LENGTH               | 66cm (26″)                                                                                                                                     | 81cm (32")    |
| DIMENSIONS           | 66 x 13 x 6cm                                                                                                                                  | 81 x 13 x 6cm |
| WEIGHT               | 510 g                                                                                                                                          | 530 g         |
| HYGIENE              | Wipe clean                                                                                                                                     |               |
| PRODUCT<br>MATERIALS | Polypropylene co-polymer<br>Acetyl<br>Nylon<br>Stainless steel wire<br>Aluminium<br>Stainless steel rivets<br>Rigid PVC<br>Polyester cord 1590 |               |
| WARRANTY             | Lifetime                                                                                                                                       |               |
| CONFORMITY           | CE marked                                                                                                                                      |               |
| DISPOSAL             | Recyclable                                                                                                                                     |               |
| REUSABILITY          | Approximately 10,000 applications                                                                                                              |               |