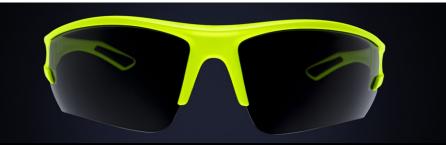

## NEW SG-YDS - YELLOW SAFETY GLASSES WITH DARK SMOKE LENSES

- Tough flexible polycarbonate frame
- 8-Base curved toughened polycarbonate lenses
- Dark smoke lens tinting
- K & N anti-scratch & anti-fog lens coatings
- 99% UV A/B/C protection (EN172)
- Flexible PC & TPR co-injected side arms
- Side temple ventilation
- Adjustable rubberised non-slip nose pads
- Reinforced nose bridge
- Micro-fibre drawstring storage bag included