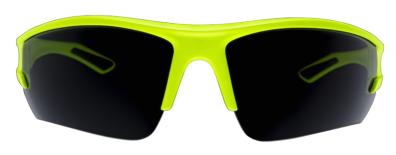

## NEW SG-YDS - YELLOW SAFETY GLASSES WITH DARK SMOKE LENSES

- Tough flexible polycarbonate frame
- 8-Base curved toughened polycarbonate lenses
- Dark smoke lens tinting
- K & N anti-scratch & anti-fog lens coatings
- 99% UV A/B/C protection (EN172)
- Flexible PC & TPR co-injected side arms
- Side temple ventilation
- Adjustable rubberised non-slip nose pads
- Reinforced nose bridge
- Micro-fibre drawstring storage bag included