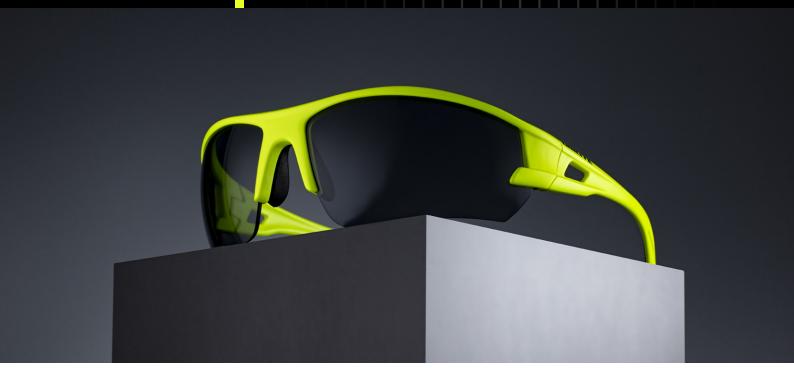

## NEW SG-YDS - YELLOW SAFETY GLASSES WITH DARK SMOKE LENSES

- Tough flexible polycarbonate frame
- 8-Base curved toughened polycarbonate lenses
- Dark smoke lens tinting
- K & N anti-scratch & anti-fog lens coatings
- 99% UV A/B/C protection (EN172)
- Flexible PC & TPR co-injected side arms
- Side temple ventilation
- Adjustable rubberised non-slip nose pads
- Reinforced nose bridge
- Micro-fibre drawstring storage bag included