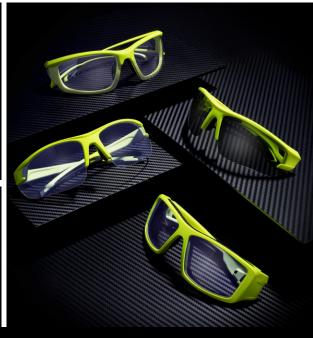

## NEW SG-YDS - YELLOW SAFETY GLASSES WITH DARK SMOKE LENSES

- Tough flexible polycarbonate frame
- 8-Base curved toughened polycarbonate lenses
- Dark smoke lens tinting
- K & N anti-scratch & anti-fog lens coatings
- 99% UV A/B/C protection (EN172)
- Flexible PC & TPR co-injected side arms
- Side temple ventilation
- Adjustable rubberised non-slip nose pads
- Reinforced nose bridge
- Micro-fibre drawstring storage bag included