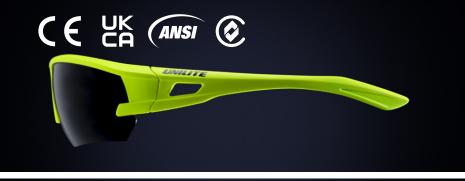

## NEW SG-YDS - YELLOW SAFETY GLASSES WITH DARK SMOKE LENSES

- Tough flexible polycarbonate frame
- 8-Base curved toughened polycarbonate lenses
- Dark smoke lens tinting
- K & N anti-scratch & anti-fog lens coatings
- 99% UV A/B/C protection (EN172)
- Flexible PC & TPR co-injected side arms
- Side temple ventilation
- Adjustable rubberised non-slip nose pads
- Reinforced nose bridge
- Micro-fibre drawstring storage bag included

WEIGHT

28g



## CERTIFICATIONS

CE - EN166 USA - ANSI Z87.1 AUS/NZ - AS/NZS 1337.1

## **LENS MARKINGS**

Lens Filters: 5 (UV EN172) 2.5 (Dark Smoke)
Optical Class: 1 (high optical quality)
Lens Coatings: Anti-Scratch - K Anti-Fog - N
Mechanical risk: Low energy impact - F
High speed particles at extreme temperatures - T