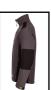

## FLEX SOFTSHELL JACKET TWO-TONE

**Product Code:** 

SFSJ

Selling UOM:

Each

Pack Size:

1

96% Polyester, 4% Spandex with TPU
320gsm fabric weight
Medium weight Softshell Jacket
High Stretch water repelent and windproof fabric
Hard wearing fabric to elbows for great durability and garment life
Flex stretchable fabric side panels to help fit and comfort.
Full front zip closure
Warming fleece lined snorkle collar
Hi viz accents and tagging for style
Soft touch zip pullers
Two zipped front hip pockets
One coloured zipped right breast pocket
Two internal access pockets
Adjustable cuff