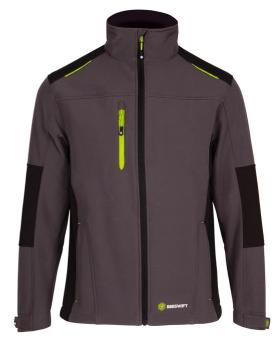

## FLEX SOFTSHELL JACKET TWO-TONE

**Product Code:** 

SFSJ

Selling UOM:

Each

Pack Size:

1

96% Polyester, 4% Spandex with TPU
320gsm fabric weight
Medium weight Softshell Jacket
High Stretch water repelent and windproof fabric
Hard wearing fabric to elbows for great durability and garment life
Flex stretchable fabric side panels to help fit and comfort.
Full front zip closure
Warming fleece lined snorkle collar
Hi viz accents and tagging for style
Soft touch zip pullers
Two zipped front hip pockets
One coloured zipped right breast pocket
Two internal access pockets
Adjustable cuff