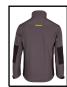

## FLEX SOFTSHELL JACKET TWO-TONE

**Product Code:** 

SFSJ

Selling UOM:

Each

Pack Size:

1

96% Polyester, 4% Spandex with TPU
320gsm fabric weight
Medium weight Softshell Jacket
High Stretch water repelent and windproof fabric
Hard wearing fabric to elbows for great durability and garment life
Flex stretchable fabric side panels to help fit and comfort.
Full front zip closure
Warming fleece lined snorkle collar
Hi viz accents and tagging for style
Soft touch zip pullers
Two zipped front hip pockets
One coloured zipped right breast pocket
Two internal access pockets
Adjustable cuff