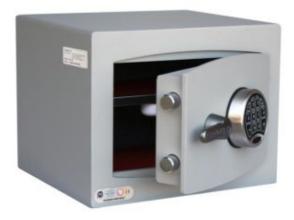

# MINI VAULT S2 SILVER 1 ELECTRONIC

- £4,000 overnight cash cover (£40,000 valuables)
- Independently tested and certified to EN14450 S2
- 4mm Solid steel electrically welded body
- 8mm anti-bludgeon door fitted with advanced electronic lock
- Registration system to prevent lockout situation
- Chrome plated bolt cups
- Soft foam insert protects valuables from damage
- Fully lined interior
- Adjustable jewellery shelf included
- Motion sensitive Interior light included
- Suitable for rear or floor fixing Bolts supplied
- Batteries, Installation and operating instructions included
- Colour Metallic Dark Grey RAL7001

#### ADDITIONAL INFORMATION

| Weight          | 29.000 kg                      |
|-----------------|--------------------------------|
| Dimensions      | 294 (H) x 374 (W) x 325 (D) mm |
| Standard        | Silver                         |
| Cash Rating     | £4,000                         |
| Volume          | 26 litres                      |
| Shelves         | 1                              |
| Internal Depth  | 260mm                          |
| Internal Width  | 354mm                          |
| Internal Height | 282mm                          |