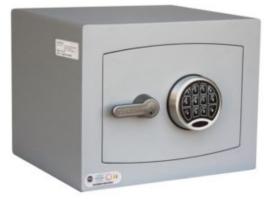

# MINI VAULT S2 SILVER 1 ELECTRONIC

- £4,000 overnight cash cover (£40,000 valuables)
- Independently tested and certified to EN14450 S2
- 4mm Solid steel electrically welded body
- 8mm anti-bludgeon door fitted with advanced electronic lock
- Registration system to prevent lockout situation
- Chrome plated bolt cups
- Soft foam insert protects valuables from damage
- Fully lined interior
- Adjustable jewellery shelf included
- Motion sensitive Interior light included
- Suitable for rear or floor fixing Bolts supplied
- Batteries, Installation and operating instructions included
- Colour Metallic Dark Grey RAL7001

#### ADDITIONAL INFORMATION

| Weight          | 29.000 kg                      |
|-----------------|--------------------------------|
| Dimensions      | 294 (H) x 374 (W) x 325 (D) mm |
| Standard        | Silver                         |
| Cash Rating     | £4,000                         |
| Volume          | 26 litres                      |
| Shelves         | 1                              |
| Internal Depth  | 260mm                          |
| Internal Width  | 354mm                          |
| Internal Height | 282mm                          |