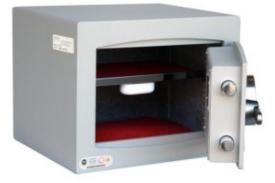

# MINI VAULT S2 SILVER 1 ELECTRONIC

- £4,000 overnight cash cover (£40,000 valuables)
- Independently tested and certified to EN14450 S2
- 4mm Solid steel electrically welded body
- 8mm anti-bludgeon door fitted with advanced electronic lock
- Registration system to prevent lockout situation
- Chrome plated bolt cups
- Soft foam insert protects valuables from damage
- Fully lined interior
- Adjustable jewellery shelf included
- Motion sensitive Interior light included
- Suitable for rear or floor fixing Bolts supplied
- Batteries, Installation and operating instructions included
- Colour Metallic Dark Grey RAL7001

#### ADDITIONAL INFORMATION

| Weight          | 29.000 kg                      |
|-----------------|--------------------------------|
| Dimensions      | 294 (H) x 374 (W) x 325 (D) mm |
| Standard        | Silver                         |
| Cash Rating     | £4,000                         |
| Volume          | 26 litres                      |
| Shelves         | 1                              |
| Internal Depth  | 260mm                          |
| Internal Width  | 354mm                          |
| Internal Height | 282mm                          |

## MINI VAULT S2 SILVER 1 ELECTRONIC IMAGES

Mini Vault Bolts & Handle

Mini Vault Jewellery Shelf

Mini Vault 1 S2 Silver Electronic Locking

Mini Vault 1 S2 Silver Electronic Locking

# MINI VAULT S2 SILVER 1 ELECTRONIC IMAGES

Mini Vault 1 S2 Silver Electronic Locking

Every effort has been made to ensure that the information in this brochure is correct. We have a policy of continually developing and improving our products and reserve the right to change specification without notice. By virtue of the Trades Description Act 1968 all measurements and weights must be considered approximate.