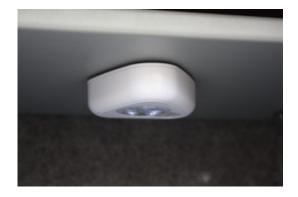

### MINI VAULT S2 SILVER 1 ELECTRONIC IMAGES

**Police Preferred Specification** 

AiS Approved

Mini Vault Chrome Bolt Cup

Motion Activated Magnetic Light