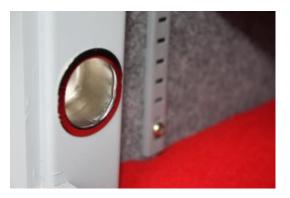

### MINI VAULT S2 SILVER 1 ELECTRONIC IMAGES

**Police Preferred Specification** 

AiS Approved

Mini Vault Chrome Bolt Cup

Motion Activated Magnetic Light