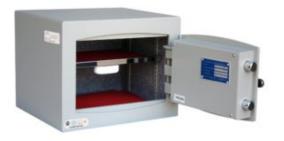

# MINI VAULT S2 SILVER 1 ELECTRONIC

- £4,000 overnight cash cover (£40,000 valuables)
- Independently tested and certified to EN14450 S2
- 4mm Solid steel electrically welded body
- 8mm anti-bludgeon door fitted with advanced electronic lock
- Registration system to prevent lockout situation
- Chrome plated bolt cups
- Soft foam insert protects valuables from damage
- Fully lined interior
- Adjustable jewellery shelf included
- Motion sensitive Interior light included
- Suitable for rear or floor fixing Bolts supplied
- Batteries, Installation and operating instructions included
- Colour Metallic Dark Grey RAL7001

#### ADDITIONAL INFORMATION

| Weight          | 29.000 kg                      |
|-----------------|--------------------------------|
| Dimensions      | 294 (H) x 374 (W) x 325 (D) mm |
| Standard        | Silver                         |
| Cash Rating     | £4,000                         |
| Volume          | 26 litres                      |
| Shelves         | 1                              |
| Internal Depth  | 260mm                          |
| Internal Width  | 354mm                          |
| Internal Height | 282mm                          |

## MINI VAULT S2 SILVER 1 ELECTRONIC IMAGES

Mini Vault Bolts & Handle

Mini Vault Jewellery Shelf

Mini Vault 1 S2 Silver Electronic Locking

Mini Vault 1 S2 Silver Electronic Locking

# MINI VAULT S2 SILVER 1 ELECTRONIC IMAGES

Mini Vault 1 S2 Silver Electronic Locking

Every effort has been made to ensure that the information in this brochure is correct. We have a policy of continually developing and improving our products and reserve the right to change specification without notice. By virtue of the Trades Description Act 1968 all measurements and weights must be considered approximate.