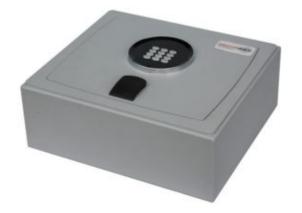

#### **EURO VAULT - ELECTRONIC**

- £1,500 overnight cash cover (£15,000 valuables)
- 2mm Solid steel electrically welded body
- 4mm anti-bludgeon door fitted with 20mm hardened steel locking bolts
- Locking is via a motorised lock with keypad 4 x AA batteries included
- Dual mode locking: fixed code and Hotel mode
- Management override key and master code ensures emergency entry at all times
- Soft foam insert protects valuables from damage
- Automatic interior light 2 x AA batteries included
- Suitable for floor fixing Bolts supplied
- Colour Metallic Dark Grey RAL7001
- Insurance ratings may change depending on location,
  Please check with your underwriters

# **EURO VAULT GAS STRUT - ELECTRONIC**

## **EURO VAULT GAS STRUT - ELECTRONIC IMAGES**

Euro Vault Gas Strut Safe

Euro Vault Gas Strut Safe

Euro Vault Gas Strut Safe