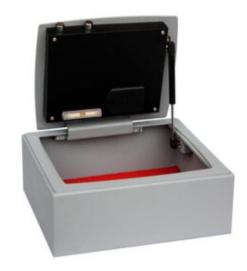

#### **EURO VAULT - ELECTRONIC**

- £1,500 overnight cash cover (£15,000 valuables)
- 2mm Solid steel electrically welded body
- 4mm anti-bludgeon door fitted with 20mm hardened steel locking bolts
- Locking is via a motorised lock with keypad 4 x AA batteries included
- Dual mode locking: fixed code and Hotel mode
- Management override key and master code ensures emergency entry at all times
- Soft foam insert protects valuables from damage
- Automatic interior light 2 x AA batteries included
- Suitable for floor fixing Bolts supplied
- Colour Metallic Dark Grey RAL7001
- Insurance ratings may change depending on location,
  Please check with your underwriters

# **EURO VAULT GAS STRUT - ELECTRONIC**

## **EURO VAULT GAS STRUT - ELECTRONIC IMAGES**

Euro Vault Gas Strut Safe

Euro Vault Gas Strut Safe

Euro Vault Gas Strut Safe