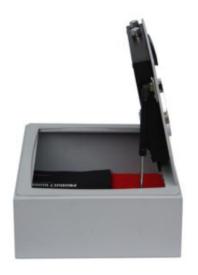

#### **EURO VAULT - ELECTRONIC**

- £1,500 overnight cash cover (£15,000 valuables)
- 2mm Solid steel electrically welded body
- 4mm anti-bludgeon door fitted with 20mm hardened steel locking bolts
- Locking is via a motorised lock with keypad 4 x AA batteries included
- Dual mode locking: fixed code and Hotel mode
- Management override key and master code ensures emergency entry at all times
- Soft foam insert protects valuables from damage
- Automatic interior light 2 x AA batteries included
- Suitable for floor fixing Bolts supplied
- Colour Metallic Dark Grey RAL7001
- Insurance ratings may change depending on location,
  Please check with your underwriters

# **EURO VAULT GAS STRUT - ELECTRONIC**

## **EURO VAULT GAS STRUT - ELECTRONIC IMAGES**

Euro Vault Gas Strut Safe

Euro Vault Gas Strut Safe

Euro Vault Gas Strut Safe