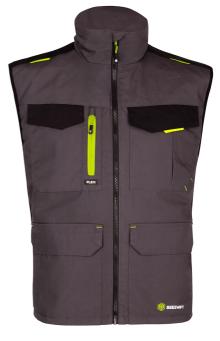

## FLEX WORKWEAR GILET TWO-TONE

**® BEESWIFT** 

Product Code:

**SFBW** 

Selling UOM:

Each

Pack Size:

1

65% Polyester with 35% Cotton canvas fabric 260gsm fabric weight Medium weight bodywarmer Soft handle, robust polycotton bodywarmer fabric Flex stretchable fabric side panels to help fit and comfort 100% polyester diamond patterened lining and taffeta quilting Metal Zip front with plastic teetth Warming fleece lined snorkle collar Hi viz accents and tagging for style Soft touch zip pullers

Left breast hook and loop closure phone pocket and pen holder Right breast hook and loop pocket with additional coloured zip pocket. Four lower hip zipped pockets with front and side

Internal hook and loop closure pocket