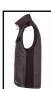

65% Polyester with 35% Cotton canvas fabric 260gsm fabric weight Medium weight bodywarmer Soft handle, robust polycotton bodywarmer fabric Flex stretchable fabric side panels to help fit and comfort 100% polyester diamond patterened lining and taffeta quilting Metal Zip front with plastic teetth Warming fleece lined snorkle collar Hi viz accents and tagging for style Soft touch zip pullers

Left breast hook and loop closure phone pocket and pen holder Right breast hook and loop pocket with additional coloured zip pocket. Four lower hip zipped pockets with front and side

Internal hook and loop closure pocket