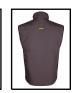

65% Polyester with 35% Cotton canvas fabric 260gsm fabric weight Medium weight bodywarmer Soft handle, robust polycotton bodywarmer fabric Flex stretchable fabric side panels to help fit and comfort 100% polyester diamond patterened lining and taffeta quilting Metal Zip front with plastic teetth Warming fleece lined snorkle collar Hi viz accents and tagging for style Soft touch zip pullers

Left breast hook and loop closure phone pocket and pen holder Right breast hook and loop pocket with additional coloured zip pocket. Four lower hip zipped pockets with front and side

Internal hook and loop closure pocket